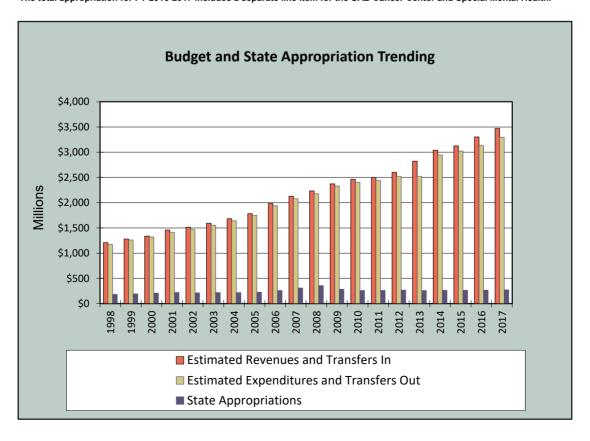

#### **Operating Revenues**

These revenues, forecast to increase by 4.31% from the approved FY 2016 budget, are due mostly to increases in tuition revenue, grants and contracts, and auxiliary enterprises. Operating revenues are budgeted at slightly under \$740 million for FY 2017.

#### **Operating Expenses**

Expenses in FY 2017 are budgeted to increase 3.69% over the approved FY 2016 budget to \$1.15 billion. 67.84% of the operating expense budget supports the compensation and benefits of UAB's faculty and staff. In a continued effort to improve projections to minimize the variance between budget and actual, current administration's budgeting approach is to focus more on the actual expenses to trend the proposed budget than a budget to budget calculation.

#### **Nonoperating Revenues (Expenses)**

An increase in net nonoperating revenue of 1.67% is planned over the previous year budget.

- The State Appropriation to UAB increased by 1.87% or \$4.38 million over the FY 2016 appropriation.
- Budgeted gift funds reflects only current operating gift funds. UAB is expecting additional endowment and capital gifts which are recorded as an increase in net position but are not available for operating purposes. Gift funds resulting from the ongoing Capital Campaign are forecast to decrease slightly. As of August 2016, FY 16 actuals include \$18.2 million in endowment gifts and \$5 million in capital gifts to the UAB Athletics Foundation.