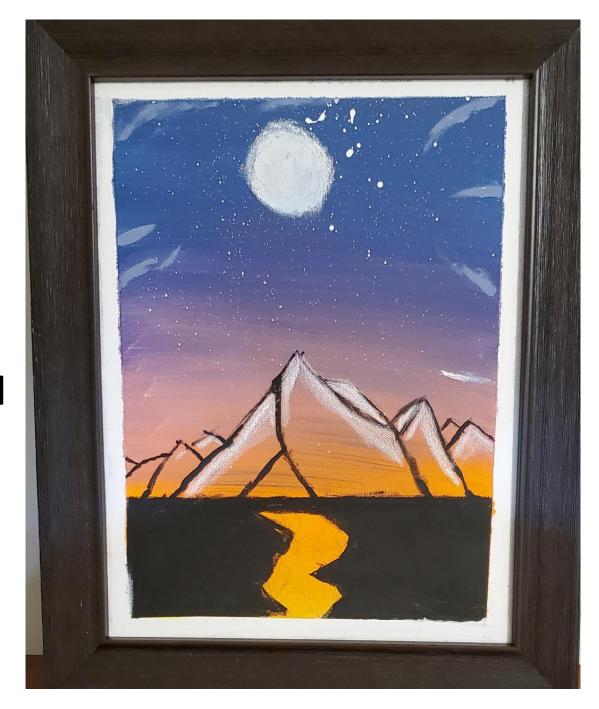

**TVI/Art Teacher: Liz Jones** 

"Mountains So High" Artist: Tamya Dewitt

**School: ASB** 

**TVI/Art Teacher: Liz Jones** 

"Flowers Galore"

**Artist: Ava Brakefield** 

**School: ASB** 

**TVI/ Art Teacher: Liz Jones** 