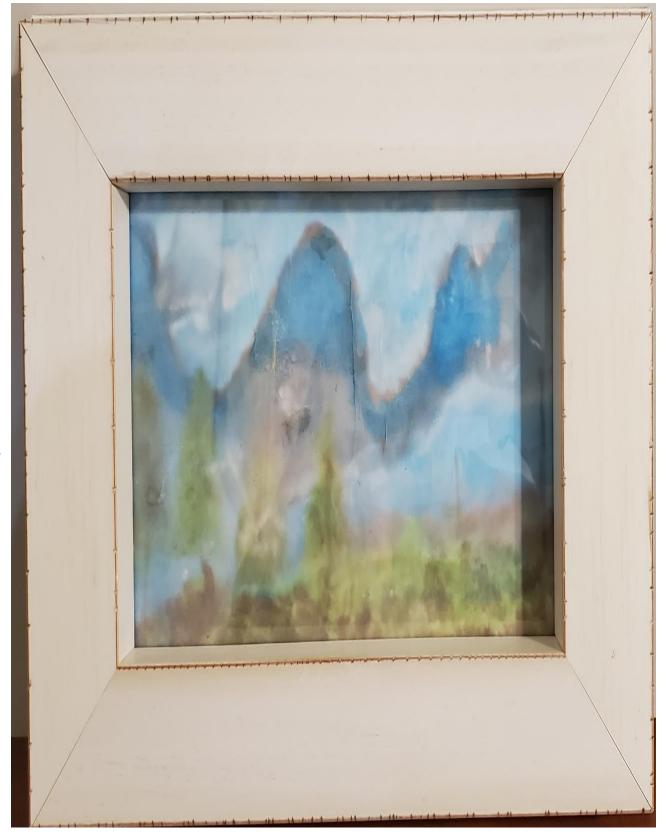

**TVI/Art Teacher: Liz Jones** 

"Mountains So High" Artist: Tamya Dewitt

**School: ASB** 

**TVI/Art Teacher: Liz Jones** 

"Flowers Galore"

**Artist: Ava Brakefield** 

**School: ASB** 

**TVI/ Art Teacher: Liz Jones** 