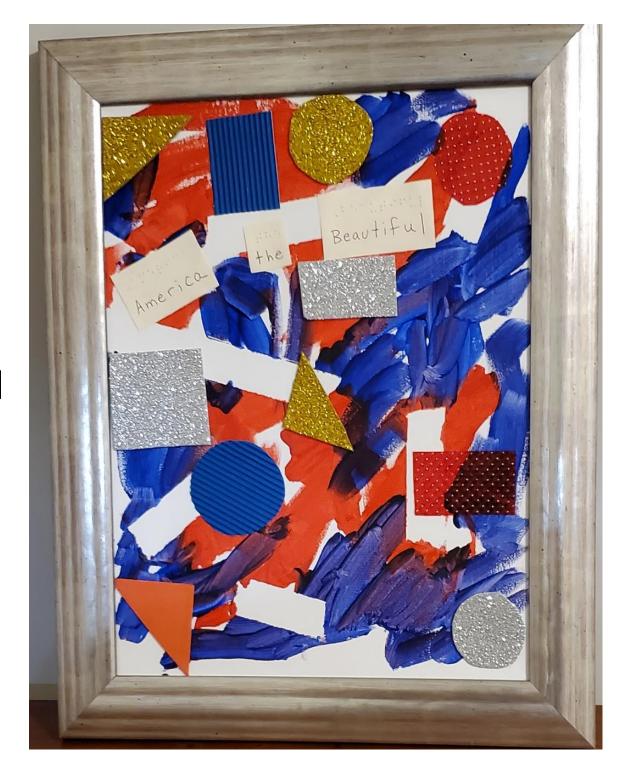

"America the Beautiful Artist: Peyton Hanvey Piedmont Elementary School COMS: Courtney Weal

"Art Weave"
Artist: Easton Church
Rudd Middle School
TVI: Kate Follett

"Lavender Garden"
Artist: Sadie Thomas
Gardendale High School
TVI: Kate Follett