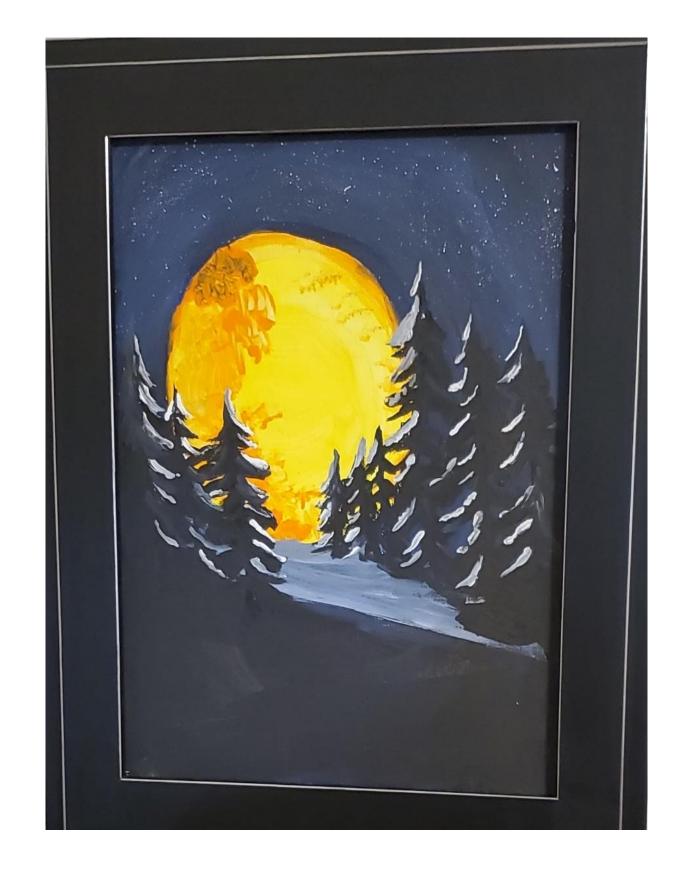

"Harvest Moon"
Artist: Jovan Martinez
Center Point High School
TVI: Kate Follett

"Paint Marks that Inspire"
Artist: Noah DeHart
Asbury Elementary
COMS: Courtney Weal

"Stealth"

**Artist: Saniya Sanders** 