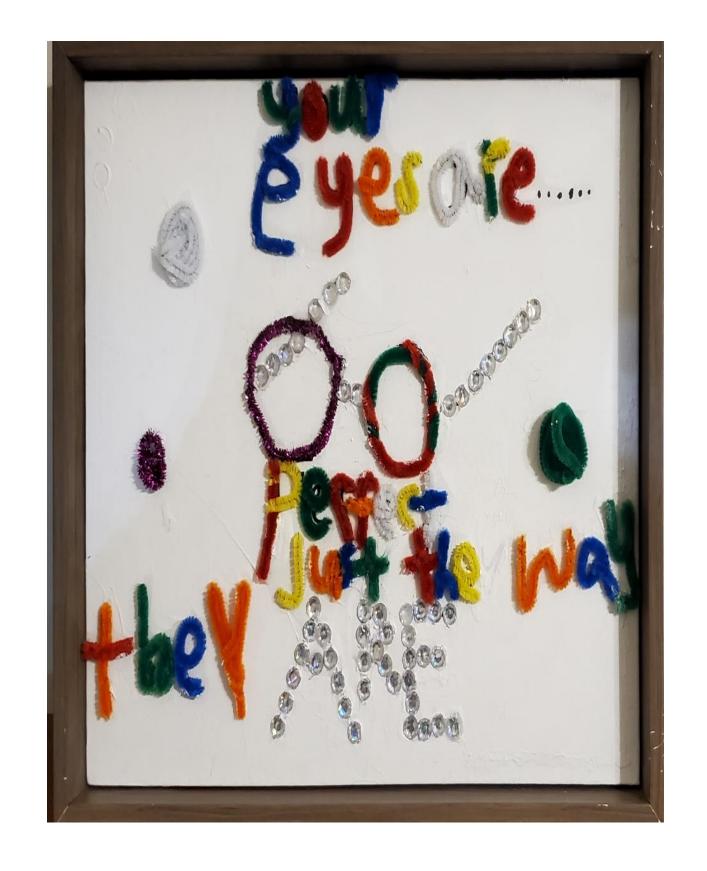

"It's Good" Artist: Arian Davis Gardendale Elementary School TVI: Kate Follett

"Perfect"
Artist: Andre Bello
Rudd Middle School
TVI: Kate Follett

"A Sparkling and Colorful Christmas Tree" Artist: Cur'Niyah Sigel Kermit Johnson Elementary TVI: Kate Follett