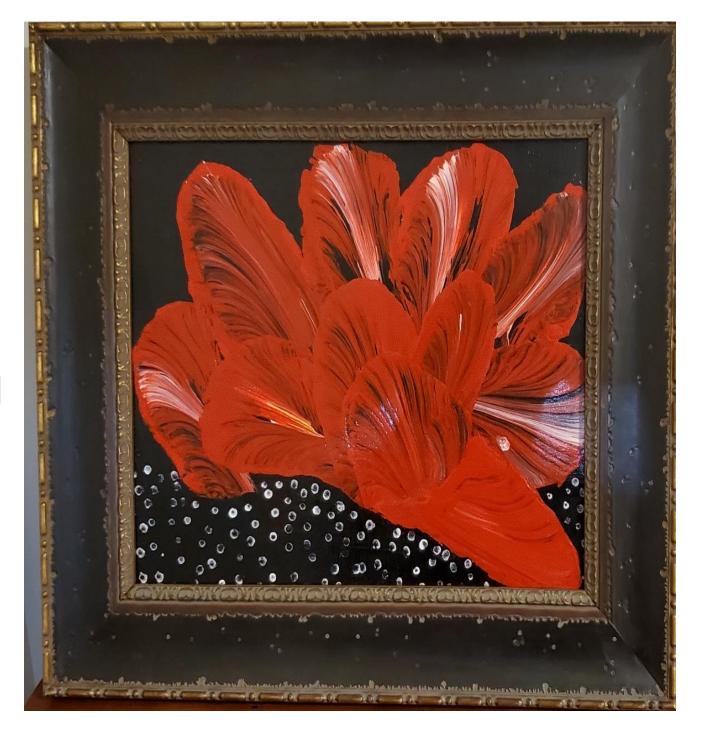

**Fine Arts Instructor:** 

**Eric Richardson** 

"Red Flower"

**Artist: Jennifer Trotman** 

**School: Helen Keller School** 

**Fine Arts Instructor:** 

**Eric Richardson** 

"Jelly Fish Under the Sea" Artist: Taylor Gannon Helen Keller School Fine Arts Instructor: Eric Richardson