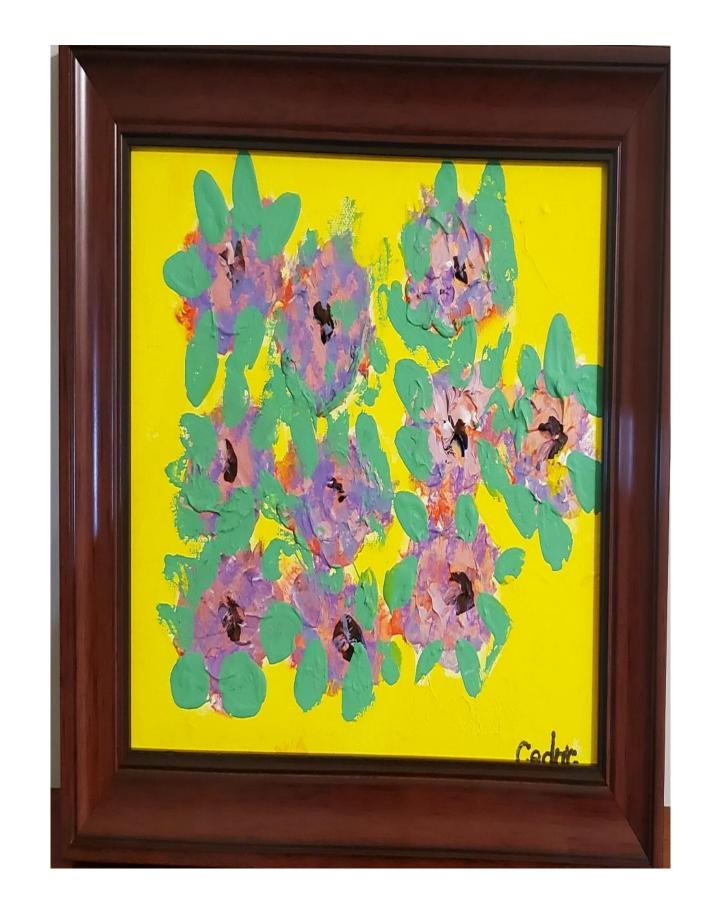

**School: ASB** 

**TVI/Art Teacher:** 

**Liz Jones** 

"The Talladega Forest"

**Artist: Andre Garrett** 

**School: ASB** 

**TVI/Art Teacher: Liz Jones** 

"Endless Flowers"
Artist: Cedric Caver