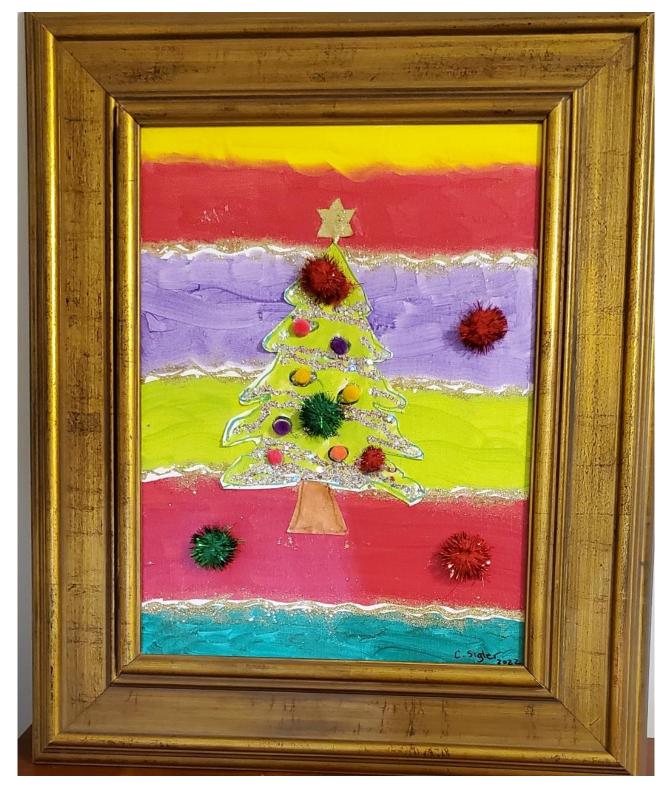

"It's Good" Artist: Arian Davis Gardendale Elementary School TVI: Kate Follett

"Perfect"
Artist: Andre Bello
Rudd Middle School
TVI: Kate Follett

"A Sparkling and Colorful Christmas Tree" Artist: Cur'Niyah Sigel Kermit Johnson Elementary TVI: Kate Follett