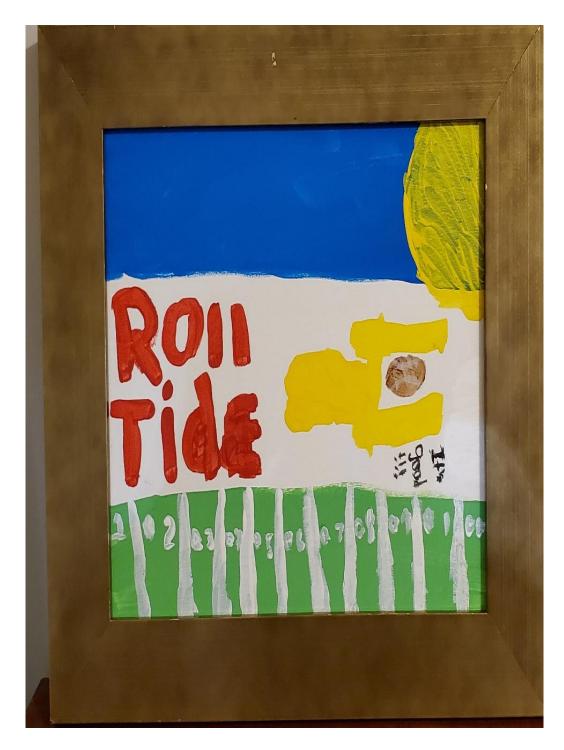

"America the Beautiful Artist: Peyton Hanvey Piedmont Elementary School COMS: Courtney Weal

"Art Weave"
Artist: Easton Church
Rudd Middle School
TVI: Kate Follett

"Lavender Garden"
Artist: Sadie Thomas
Gardendale High School
TVI: Kate Follett