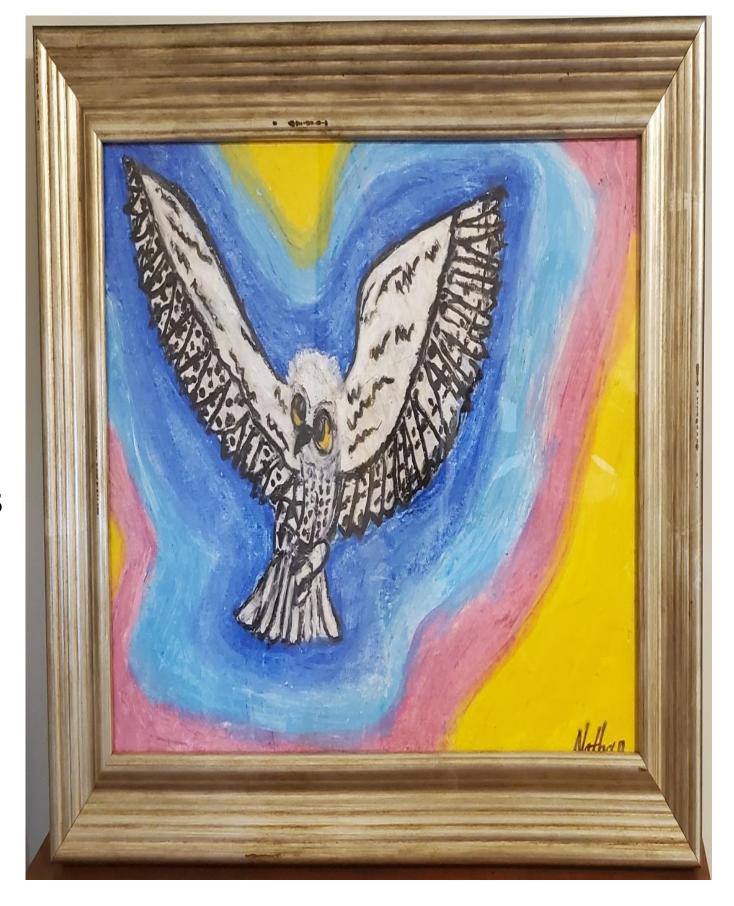

## HELEN KELLER ART SHOW OF ALABAMA

**OPENING RECEPTION** 

JANUARY 29, 2023

"Sky of the White Owl" Artist: Nathan Brand

**School: ASB** 

**TVI/Art Teacher: Liz Jones** 

"House of Royalty"

**Artist: Serenity Sanders** 