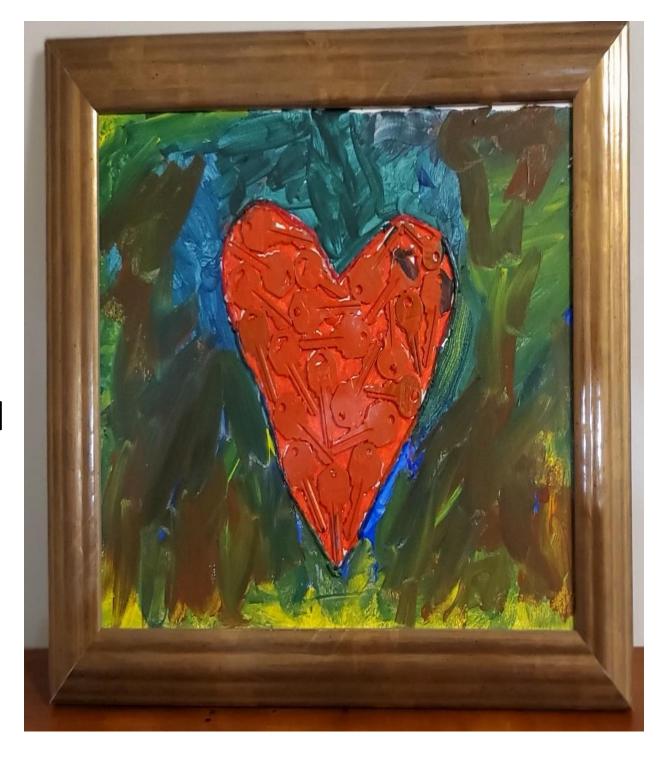

"Translucent"
Artist: Evbelin Esquivel
Charles Henderson High School
Art Instructor: Karvarus Moore

"Deku and Eri"
Artist: Morgan Barron
Charles Henderson High School
Art Instructor: Karvarus Moore

"Keys to My Heart"
Artist: Clyde Sawyer
Crossroads Christian School
COMS: Courtney Weal