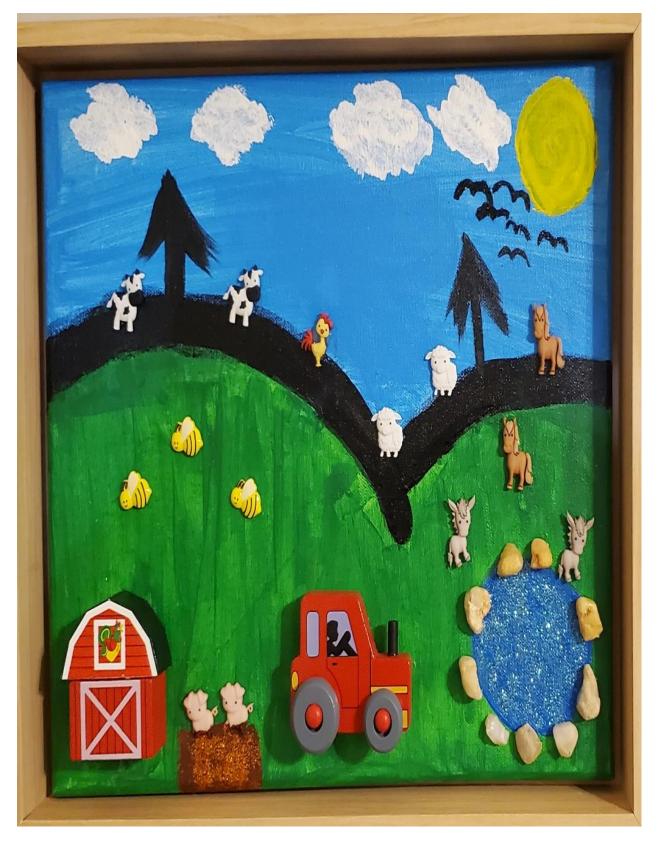

"The Farm"

**Artist: Angel Williams** 

**School: Helen Keller School** 

**Fine Arts Instructor:** 

**Eric Richardson** 

"Blue "

**Artist: Paris Kennie** 

**School: Helen Keller School** 