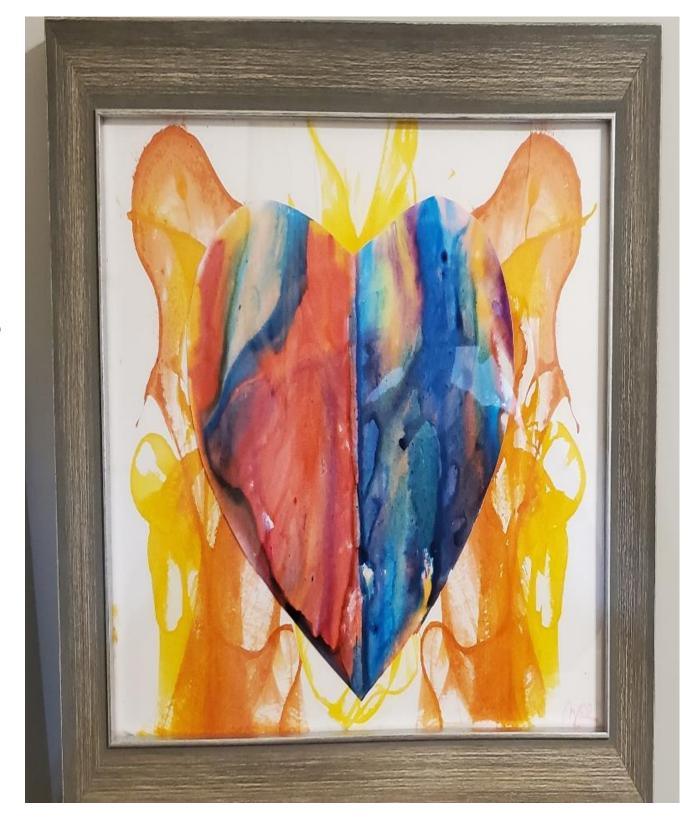

**School: ASB** 

**TVI/Art Teacher:** 

**Liz Jones** 

"Dripping Heart"

**Artist: Ann Leigh-Patridge** 

**School: ASB** 

**TVI/Art Teacher: Liz Jones** 

"Sky at Sunrise"