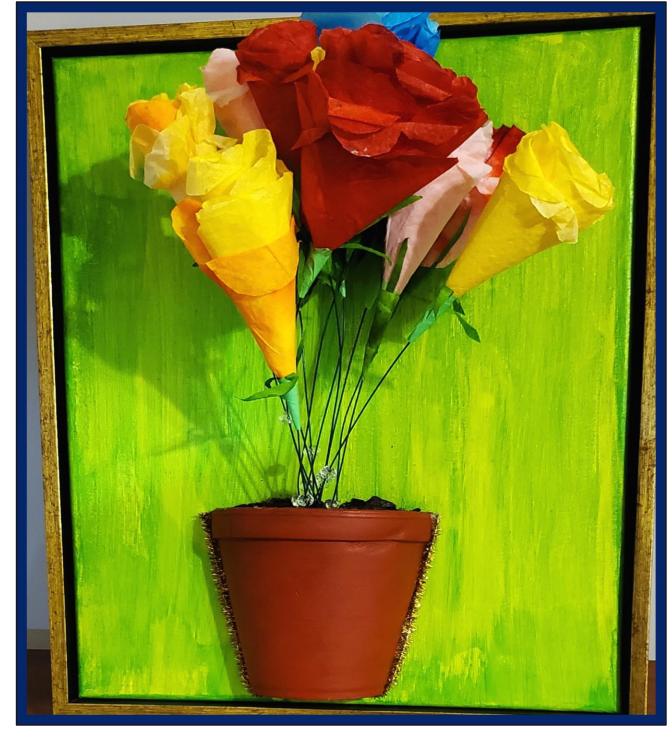

**School: ASB** 

**TVI/Art Teacher:** 

**Liz Jones** 

"The Talladega Forest"

**Artist: Andre Garrett** 

**School: ASB** 

**TVI/Art Teacher: Liz Jones** 

"Endless Flowers"
Artist: Cedric Caver