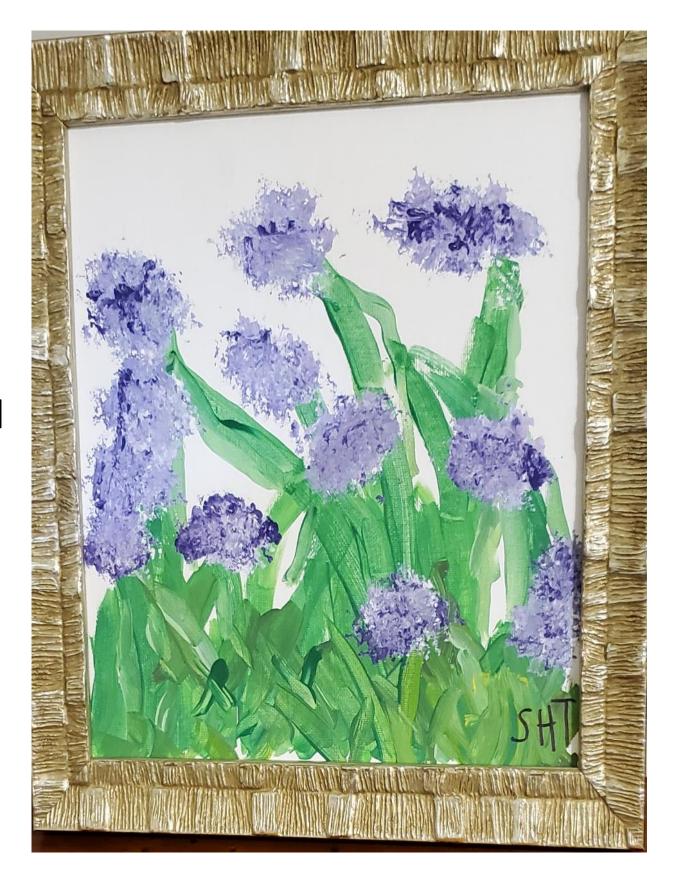

"America the Beautiful Artist: Peyton Hanvey Piedmont Elementary School COMS: Courtney Weal

"Art Weave"
Artist: Easton Church
Rudd Middle School
TVI: Kate Follett

"Lavender Garden"
Artist: Sadie Thomas
Gardendale High School
TVI: Kate Follett