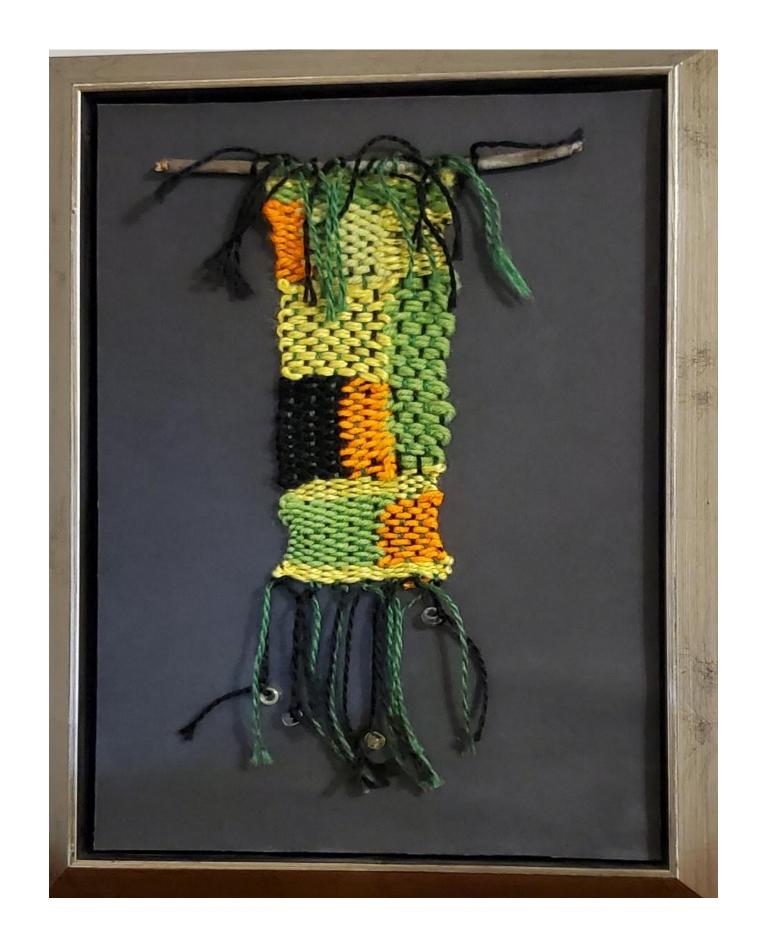

"America the Beautiful Artist: Peyton Hanvey Piedmont Elementary School COMS: Courtney Weal

"Art Weave"
Artist: Easton Church
Rudd Middle School
TVI: Kate Follett

"Lavender Garden"
Artist: Sadie Thomas
Gardendale High School
TVI: Kate Follett