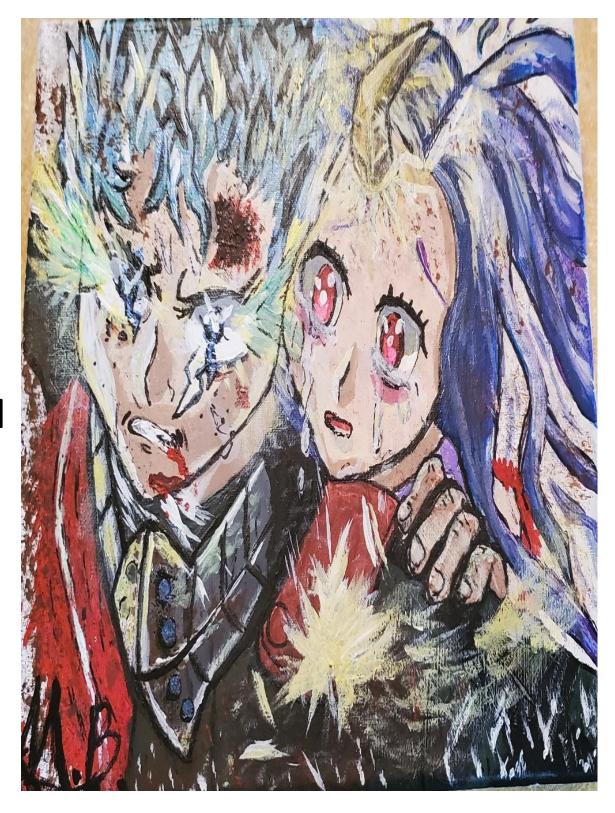

"Translucent"
Artist: Evbelin Esquivel
Charles Henderson High School
Art Instructor: Karvarus Moore

"Deku and Eri"
Artist: Morgan Barron
Charles Henderson High School
Art Instructor: Karvarus Moore

"Keys to My Heart"
Artist: Clyde Sawyer
Crossroads Christian School
COMS: Courtney Weal