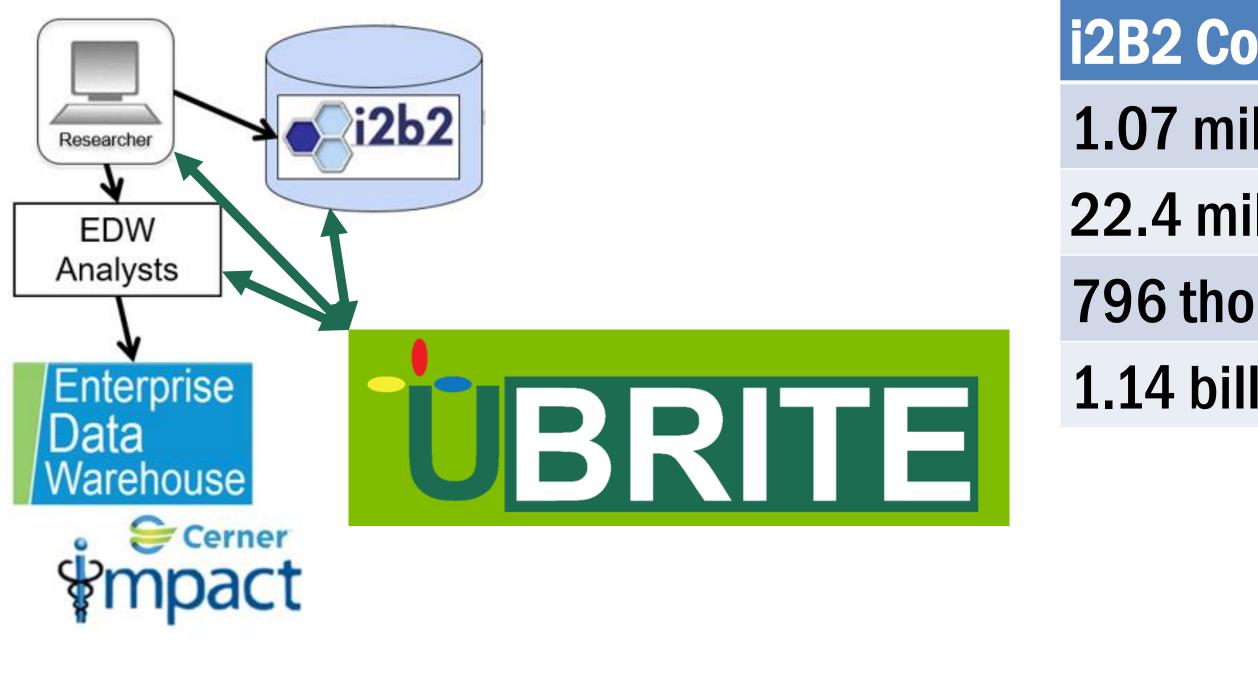

## Clinical Data Extraction (i2b2 and the EDW) Collecting & Integrating Patient Reported **Capturing patient reported outcomes in clinical settings throughout** i2b2: Self service access tool for UAB Health System clinical data UAB is possible with several available tools Use your BlazerID to log in at: <u>i2b2-uab.hs.uab.edu</u> One tool is the PRO 1.0 software that allows you to both create new instruments (from the literature) and use PROMIS instruments Aggregate data or detailed, de-identified Patient level data i2b2 Query/Analysis Project UAR ( DS (Farty Thesh Bulls) and stratige and the MATTHEW First Patients I Analysis Tools ( The instrument library currently includes over > 60 instruments and trained by the highlow flap set by the nectors. Nevigate Terms Find Query Tool aboratory, or by the values thermosiv Query Name: Gastro-proton @10.10.4 Search by Names Search by Codes has been used in 11 organizations (9 clinics at UAB, 2 external orgs) Containing V proton pump sat all groups independent <sup>(F</sup> Dy'shiue Find Please enter a value Medications (Multurn Ontology) a proton pump inhibitors dexlansoprazole - 338 esomeprazole - 94153 Gastro-esophageal reflux proton pump inhibitors OK Cancel Isease (ICD10:K21) - 37077 ansoprazole - 7399 omeprazole - 6505i omeprazole-sodium bicarbonate - 103 omens Health Tracking List 🚻 Signed Document Worklist 📑 PAL 👪 Multi-Patient Task List 😅 Staff Assignment 🌇 PI more of these more of these pantoprazole - 69107 rabeprazole - 1380 Patient Reported Outcor Run Query Clear Print Query 2 Groups Hew I mg n 1 lab(x).Tab - ChevcOral (12.95% A B - B - 4 100% - O B 🖉 Show Query Status Graph Result 325 mg Tab, Oral (12.54%) 81 mg,= 1 tab(s),Tab - EC,Oral (7.27 nt Reported Outcomes 85 mg n 1 tab(x), Tab - EC ,Oral () CK Cancel Review Of Symptom 30170 **i2b2** 02/01/2019 GIGNS AND SYMPTOM Signs & Symptoms 1917 Clinic 1-Jul-15 ICD9:493.90 11/02/2018 Bothers some Signs & Symptom 1917 Clink Bothers a little: 3882648 SNMCT:444843 Bothers a little: 08/31/2018 542822 7214049 ICD9:174 Signs & Symptom 542822 10843526 ICD9:441 warete %: 000 Temporal Constraint Do not have this symptom 1917 Clink 2380775 ICD9:281.4 2380775 ICD9:250.00 05/29/201 5007014 ICD9:782.1 Signs & Symptom 1917 Clini 5314589 VITALS:BMI 11428780 VITALS:8MI 08/15/2017 0276801 UABLABS:3 Signs & Symptom OBACCO USE (mg = 100 of : 120 www.g. 1917-Clinic Do you smoke tobacco? Ye If yes, how many cigarettes do 606: 26-Aug-12 26-Aug-12 E 48 mg/dL 05/30/2017 de Froers rome Date Tai rome Eacloded? Intro Oceans X femeral Signs & Symptom 65 Units/L 11-Jan-13 11-Jan-13 E 1917 Clinic ow Ourry Status Graph Results EPRESSION (PHQ-2) 01/25/201 Signs & Symptom inished Query: "Your Query Name Goes Here 1917 Clinic Compute Time: 52 secs over the past two weeks, how fumber of patients for "Your Query Name Goes Her 11/08/2016 ittle interest or pleasure in do plahinst colast Signs & Symptom eeling down, depressed, or hop lender patient breakdown far "Your Oam 1917 Clinic epresssion Scoring Interpreta ital Status patient breakdown for "Your Query Name Go re patient breakdown for "Your Query Name G eperican Indian or Allacka Nativ **Sample PRO integration into Cerner – coming 2019!** lack or African American Hapana: or Latino. 1 \* Native Hawaian/Other Facilic Islander. i2b2: De-identified Feasibility and Preliminary Data Integration of PRO Data Collection Future vision for integrating PRO data capture through the mHealth Fully identified clinical data (with IRB approval) **Assessment Service (MAS) at UAB** Analyst supported clinical dataset extraction Integration with U-BRITE for clinical and genomic data analysis CERNER PRO 2.0 Portal i2B2 Content Researcher > i2b2 1.07 million patients PROs EHR Orders MRN MAS 22.4 million visits EDW PROnw Open mHealth mhealth Shimmer ssessment 796 thousand concepts service mPages Results PROMIS 1.14 billion facts BRIE MAS MAS Dependencies Consumer Email: <u>aguzman@uabmc.edu</u> Email: i2b2support@uabmc.edu www.uab.edu/ccts CENTER FOR CLINICAL ccts@uab.edu AND TRANSLATIONAL SCIENCE 205.934.7442