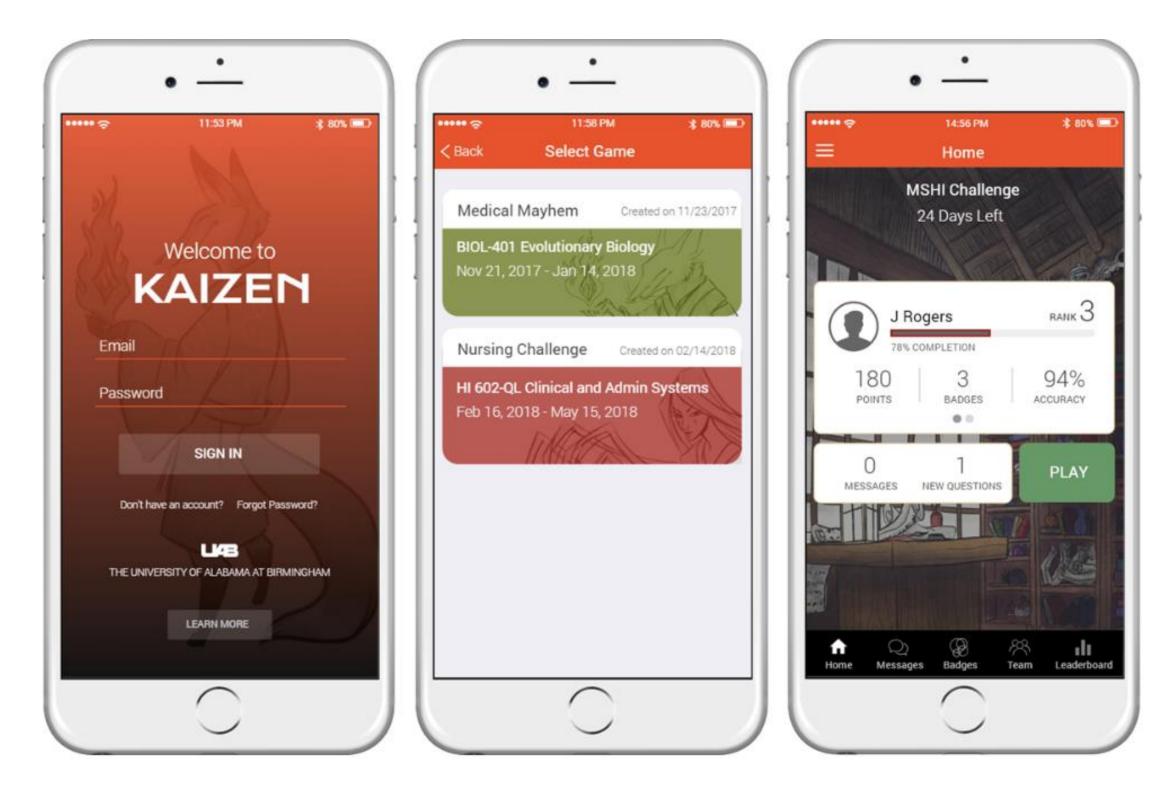

## Gamification & Education: Kaizen-Education

- Two applications!

**Developed by CCTS & the Research and Informatics Service Center** 

Platform for enhancing learner engagement using principles of gamification: leaderboards, badges, etc.

Game Manager tools allows educators to create games App available in Google and iOS app stores allows users to play educational games

• Used in collaboration with various schools (Nursing, Public Health, Medicine, etc.) and national collaborations (CCTS R2T Training)

**Kaizen-Education Game Manager Tools** 

**Kaizen-Education App** 

SR

Ψ

A

U/B

Email: jettytrip@uab.edu