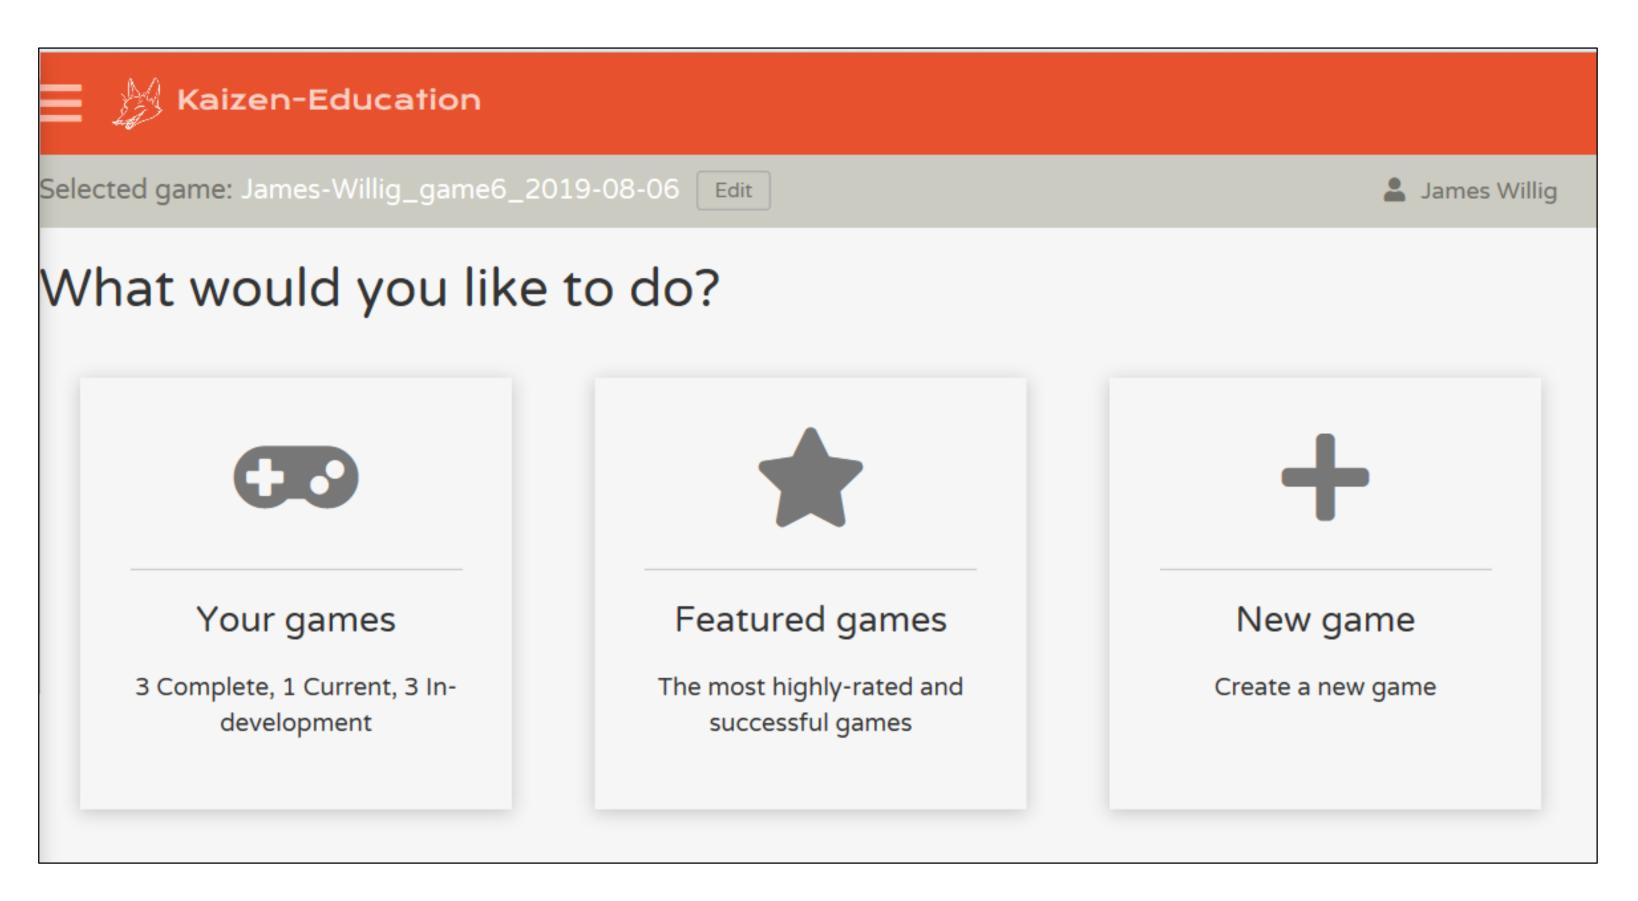

## Gamification & Education: Kaizen-Education

- Two applications!

**Developed by CCTS & the Research and Informatics Service Center** 

Platform for enhancing learner engagement using principles of gamification: leaderboards, badges, etc.

Game Manager tools allows educators to create games App available in Google and iOS app stores allows users to play educational games

• Used in collaboration with various schools (Nursing, Public Health, Medicine, etc.) and national collaborations (CCTS R2T Training)

**Kaizen-Education Game Manager Tools** 

**Kaizen-Education App** 

SR

Ψ

A

U/B

Email: jettytrip@uab.edu