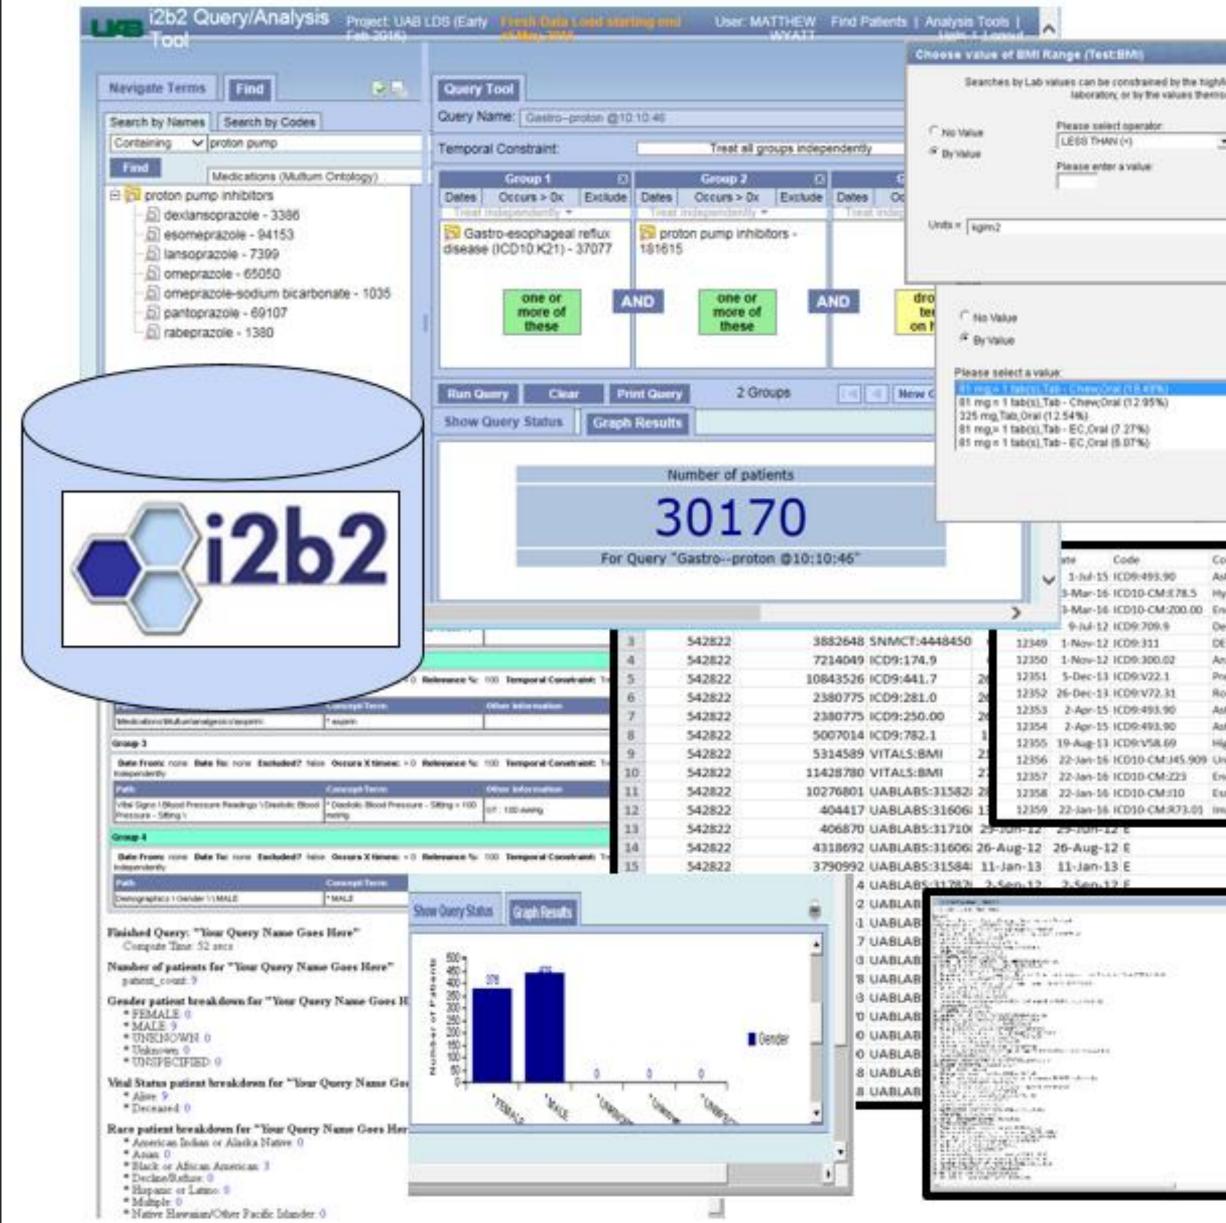

## Clinical Data Extraction (i2b2 and the EDW) Collecting & Integrating Patient Reported **Capturing patient reported outcomes in clinical settings throughout** i2b2: Self service access tool for UAB Health System clinical data UAB is possible with several available tools Use your BlazerID to log in at: <u>i2b2-uab.hs.uab.edu</u> One tool is the PRO 1.0 software that allows you to both create new instruments (from the literature) and use PROMIS instruments Aggregate data or detailed, de-identified Patient level data i2b2 Query/Analysis Project UAR ( DS (Farty Thesh Bulls) and stratige and the MATTHEW First Patients I Analysis Tools ( The instrument library currently includes over > 60 instruments and trained by the highlow flap set by the nectors. Nevigate Terms Find Query Tool aboratory, or by the values thermosiv Query Name: Gastro-proton @10.10.4 Search by Names Search by Codes has been used in 11 organizations (9 clinics at UAB, 2 external orgs) Containing V proton pump sat all groups independent <sup>(F</sup> Dy'shiue Find Please enter a value Medications (Multurn Ontology) a proton pump inhibitors dexlansoprazole - 338 esomeprazole - 94153 Gastro-esophageal reflux proton pump inhibitors OK Cancel Isease (ICD10:K21) - 37077 ansoprazole - 7399 omeprazole - 6505i omeprazole-sodium bicarbonate - 103 omens Health Tracking List 🚻 Signed Document Worklist 📑 PAL 👪 Multi-Patient Task List 😅 Staff Assignment 🌇 PI more of these more of these pantoprazole - 69107 rabeprazole - 1380 Patient Reported Outcor Run Query Clear Print Query 2 Groups Hew I mg n 1 lab(x).Tab - ChevcOral (12.95% A B - B - 4 100% - O B 🖉 Show Query Status Graph Result 325 mg Tab, Oral (12.54%) 81 mg,= 1 tab(s),Tab - EC,Oral (7.27 nt Reported Outcomes 85 mg n 1 tab(x), Tab - EC ,Oral () CK Cancel Review Of Symptom 30170 **i2b2** 02/01/2019 GIGNS AND SYMPTOM Signs & Symptoms 1917 Clinic 1-Jul-15 ICD9:493.90 11/02/2018 Bothers some Signs & Symptom 1917 Clink Bothers a little: 3882648 SNMCT:444843 Bothers a little: 08/31/2018 542822 7214049 ICD9:174 Signs & Symptom 542822 10843526 ICD9:441 warete %: 000 Temporal Constraint Do not have this symptom 1917 Clink 2380775 ICD9:281.4 2380775 ICD9:250.00 05/29/201 5007014 ICD9:782.1 Signs & Symptom 1917 Clini 5314589 VITALS:BMI 11428780 VITALS:8MI 08/15/2017 0276801 UABLABS:3 Signs & Symptom OBACCO USE (mg = 100 of : 120 www.g. 1917-Clinic Do you smoke tobacco? Ye If yes, how many cigarettes do 606: 26-Aug-12 26-Aug-12 E 48 mg/dL 05/30/2017 de Froers rome Date Tai rome Eacloded? Intro Oceans X femeral Signs & Symptom 65 Units/L 11-Jan-13 11-Jan-13 E 1917 Clinic ow Ourry Status Graph Results EPRESSION (PHQ-2) 01/25/201 Signs & Symptom inished Query: "Your Query Name Goes Here 1917 Clinic Compute Time: 52 secs over the past two weeks, how fumber of patients for "Your Query Name Goes Her 11/08/2016 ittle interest or pleasure in do plahinst colast Signs & Symptom eeling down, depressed, or hop lender patient breakdown far "Your Oam 1917 Clinic epresssion Scoring Interpreta ital Status patient breakdown for "Your Query Name Go re patient breakdown for "Your Query Name G eperican Indian or Allacka Nativ **Sample PRO integration into Cerner – coming 2019!** lack or African American Hapana: or Latino. 1 \* Native Hawaian/Other Facilic Islander. i2b2: De-identified Feasibility and Preliminary Data Integration of PRO Data Collection Future vision for integrating PRO data capture through the mHealth Fully identified clinical data (with IRB approval) **Assessment Service (MAS) at UAB** Analyst supported clinical dataset extraction Integration with U-BRITE for clinical and genomic data analysis CERNER PRO 2.0 Portal i2B2 Content Researcher > i2b2 1.07 million patients PROs EHR Orders MRN MAS 22.4 million visits EDW PROnw Open mHealth mhealth Shimmer ssessment 796 thousand concepts service mPages Results PROMIS 1.14 billion facts BRIE MAS MAS Dependencies Consumer Email: <u>aguzman@uabmc.edu</u> Email: i2b2support@uabmc.edu www.uab.edu/ccts CENTER FOR CLINICAL ccts@uab.edu AND TRANSLATIONAL SCIENCE 205.934.7442