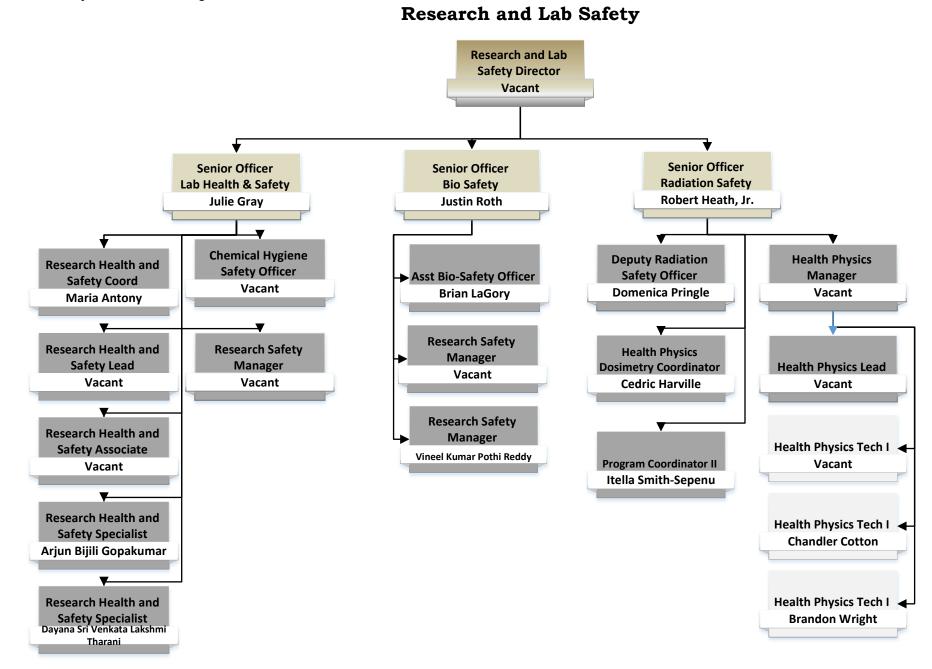

ator: Areas Supported: Campus Maintenance, Facilities Administration and Environmental Health & Safety, , Utilities and Energy Management, Transportation

Brandi Sanders, HRP Administrator Senior: Areas Supported: Facilities Management, Utilities and Energy Management, Building Services, Grounds, Roofing, Sustainability, Elevator Maintenance

Trish Fox, Admin Support Specialist: Areas Supported: Facilities Management, Building Services, Grounds, Roofing, Sustainability, Elevator Maintenance, PDC Kimberly Heard, Admin Supervisor: Areas Supported: Hospital Maintenance



#### The University of Alabama at Birmingham

## **Facilities Information Technology**





2/15/2024

# **FAEHS Operations**





2/15/2024

# Environmental Health and Safety









2/15/2024

## **Hospital Safety**

















2/15/2024

## Planning, Design and Construction





2/15/2024

### Planning, Design & Construction Team U & Team A



| Planning, Design and Construction                                                                            |                                                                                                                                                                     | Planning, Design and Construction                                      |                                                                            |  |
|--------------------------------------------------------------------------------------------------------------|-----------------------------------------------------------------------------------------------------------------------------