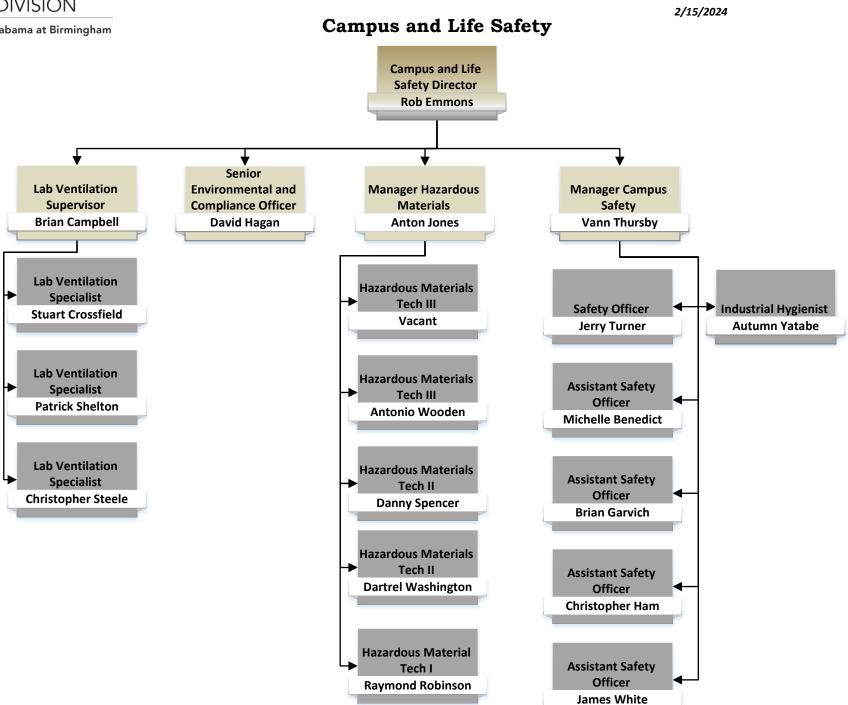

s Office Support

Joana Ganey, HR Administrator: Areas Supported: Campus Maintenance, Facilities Administration and Environmental Health & Safety, , Utilities and Energy Management, Transportation

Brandi Sanders, HRP Administrator Senior: Areas Supported: Facilities Management, Utilities and Energy Management, Building Services, Grounds, Roofing, Sustainability, Elevator Maintenance

Trish Fox, Admin Support Specialist: Areas Supported: Facilities Management, Building Services, Grounds, Roofing, Sustainability, Elevator Maintenance, PDC Kimberly Heard, Admin Supervisor: Areas Supported: Hospital Maintenance



#### The University of Alabama at Birmingham

## **Facilities Information Technology**





2/15/2024

# **FAEHS Operations**





2/15/2024

# Environmental Health and Safety









2/15/2024

## **Hospital Safety**

















2/15/2024

## Planning, Design and Construction





2/15/2024

### Planning, Design & Construction Team U & Team A



| Planning, Design and Construction                                                                            |                                                                                                                                                                     | Planning, Design and Construction                                      |                                                                            |  |
|--------------------------------------------------------------------------------------------------------------|----------------------------------------------------------------------------------