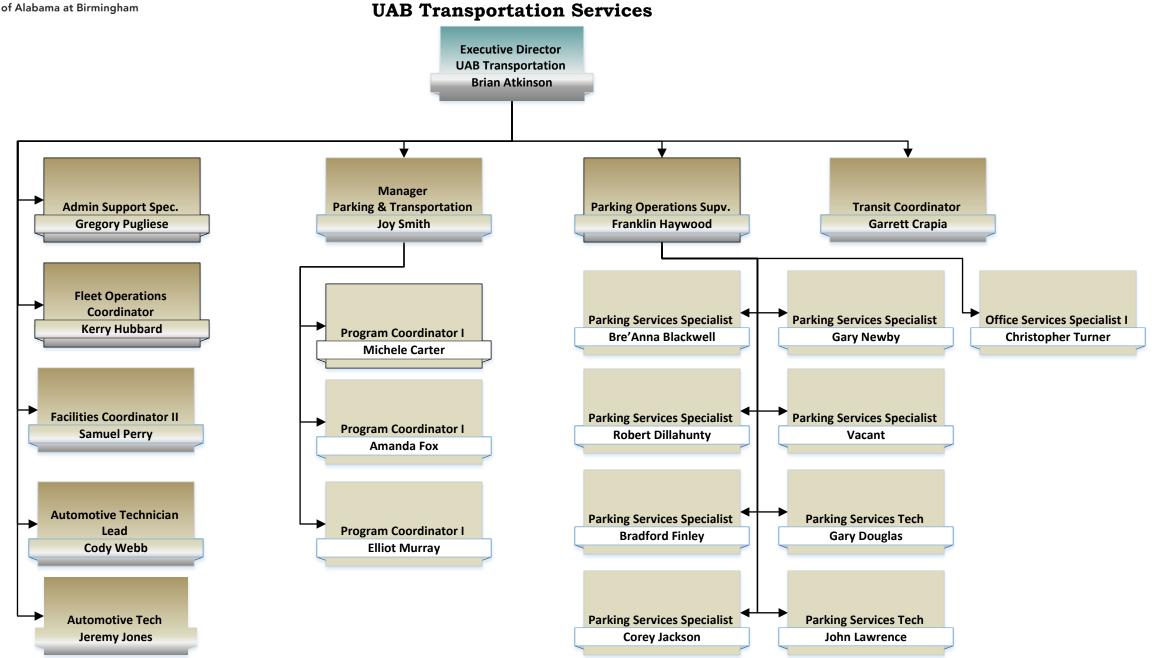

2/15/2024

#### Office of the Chief Facilities Officer









2/15/2024

# Facilities Administration and Environmental Health and Safety





- Lauren Godsey, Business Officer II: Areas Supported: Chief Facilities Officer, Hospital Maintenance, and Facilities Administration and Environmental Health and Safety
- John Hannah, Business Officer II: Areas Supported: Planning Design and Construction
- Jon Eastwood, Business Officer II: Areas Supported: Facilities Management
- BOI: Areas Supported: CFO/Division Wide



2/15/2024

#### Facilities Human Resources



Sharva Brantley, Personnel Generalist: Areas Supported: Office of CFO

Kyla George, HR Administrator: Areas Supported: Facilities Human Resources Office Support

Joana Ganey, HR Administrator: Areas Supported: Campus Maintenance, Facilities Administration and Environmental Health & Safety, , U