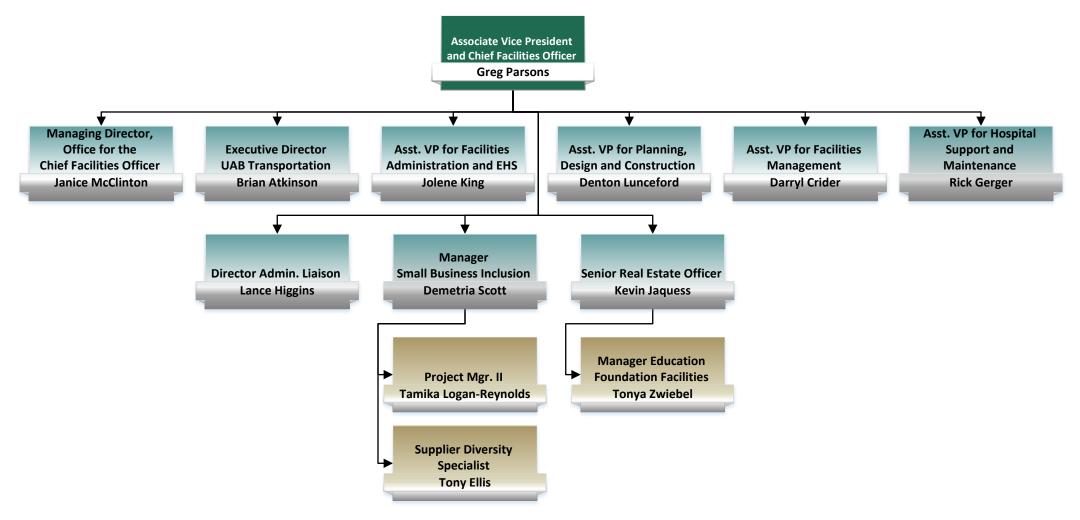

2/15/2024

#### Office of the Chief Facilities Officer









2/15/2024

# Facilities Administration and Environmental Health and Safety





- Lauren Godsey, Business Officer II: Areas Supported: Chief Facilities Officer, Hospital Maintenance, and Facilities Administration and Environmental Health and Safety
- John Hannah, Business Officer II: Areas Supported: Planning Design and Construction
- Jon Eastwood, Business Officer II: Areas Supported: Facilities Management
- BOI: Areas Supported: CFO/Division Wide



2/15/2024

#### Facilities Human Resources



Sharva Brantley, Personnel Generalist: Areas Supported: Office of CFO

Kyla George, HR Administrator: Areas Supported: Facilities Human Resources Office Support

Joana Ganey, HR Administrator: Areas Supported: Campus Maintenance, Facilities Administration and Environmental Health & Safety,