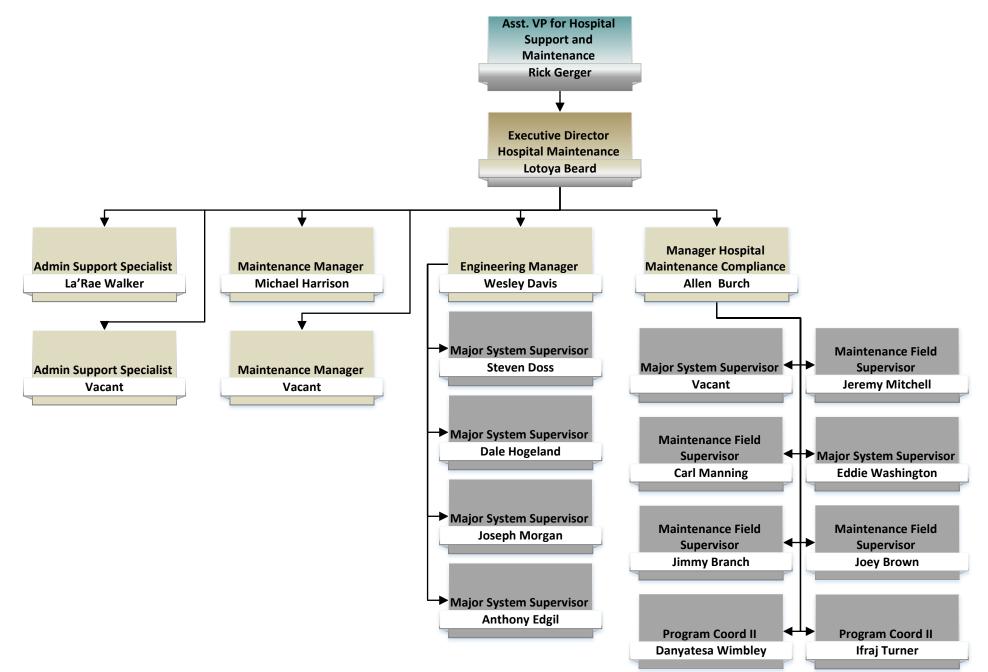

Brandi Sanders, HRP Administrator Senior: Areas Supported: Facilities Management, Utilities and Energy Management, Building Services, Grounds, Roofing, Sustainability, Elevator Maintenance

Trish Fox, Admin Support Specialist: Areas Supported: Facilities Management, Building Services, Grounds, Roofing, Sustainability, Elevator Maintenance, PDC Kimberly Heard, Admin Supervisor: Areas Supported: Hospital Maintenance