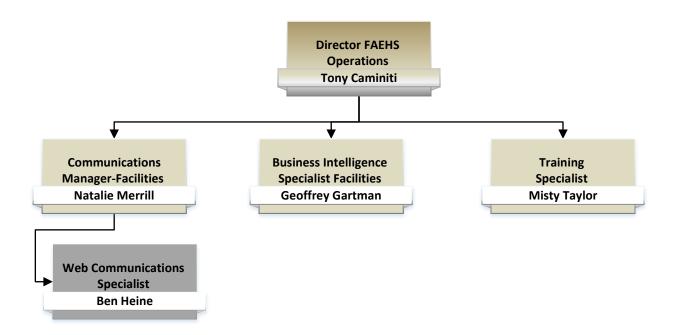

inistrator: Areas Supported: Facilities Human Resources Office Support

Joana Ganey, HR Administrator: Areas Supported: Campus Maintenance, Facilities Administration and Environmental Health & Safety, , Utilities and Energy Management, Transportation

Brandi Sanders, HRP Administrator Senior: Areas Supported: Facilities Management, Utilities and Energy Management, Building Services, Grounds, Roofing, Sustainability, Elevator Maintenance

Trish Fox, Admin Support Specialist: Areas Supported: Facilities Management, Building Services, Grounds, Roofing, Sustainability, Elevator Maintenance, PDC Kimberly Heard, Admin Supervisor: Areas Supported: Hospital Maintenance



#### The University of Alabama at Birmingham

## **Facilities Information Technology**





2/15/2024

# **FAEHS Operations**





2/15/2024

# Environmental Health and Safety









2/15/2024

## **Hospital Safety**

















2/15/2024

## Planning, Design and Construction





2/15/2024

### Planning, Design & Construction Team U & Team A



| Planning, Design and Construction                                                                            |                                                                                                                                                                     | Planning, Design and Construction                                      |                                                                            |  |
|--------------------------------------------------------------------------------------------------------------|----------------------------