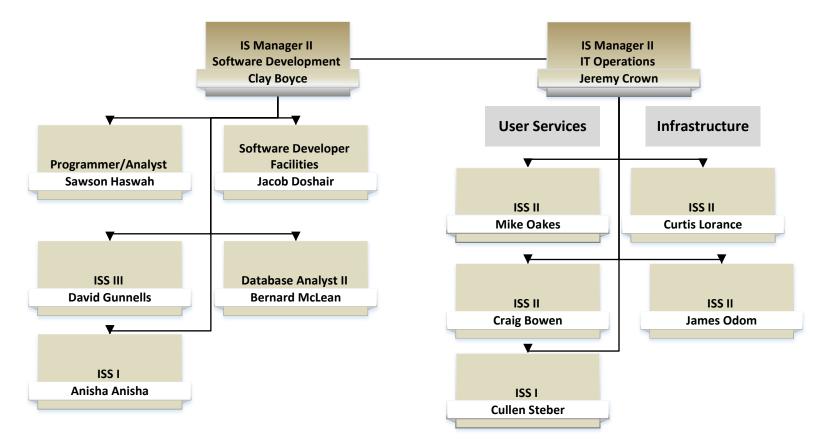

ted: Office of CFO

Kyla George, HR Administrator: Areas Supported: Facilities Human Resources Office Support

Joana Ganey, HR Administrator: Areas Supported: Campus Maintenance, Facilities Administration and Environmental Health & Safety, , Utilities and Energy Management, Transportation

Brandi Sanders, HRP Administrator Senior: Areas Supported: Facilities Management, Utilities and Energy Management, Building Services, Grounds, Roofing, Sustainability, Elevator Maintenance

Trish Fox, Admin Support Specialist: Areas Supported: Facilities Management, Building Services, Grounds, Roofing, Sustainability, Elevator Maintenance, PDC Kimberly Heard, Admin Supervisor: Areas Supported: Hospital Maintenance



#### The University of Alabama at Birmingham

## **Facilities Information Technology**





2/15/2024

# **FAEHS Operations**





2/15/2024

# Environmental Health and Safety









2/15/2024

## **Hospital Safety**

















2/15/2024

## Planning, Design and Construction





2/15/2024

### Planning, Design & Construction Team U & Team A



| Planning, Design and Construction                                                                            |                                                                                                                                                                     | Planning, Design and Construction                                      |                                                                            |  |
|----------------------------------------------------------------------------------------------------