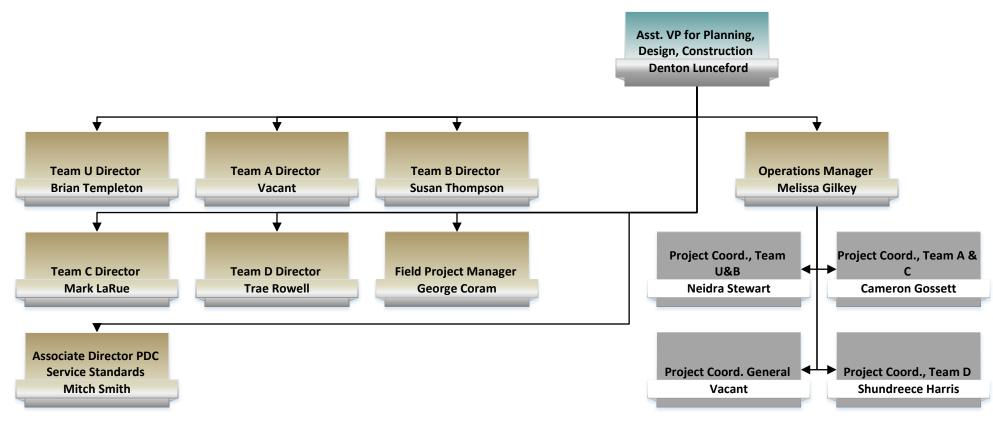

tration and Environmental Health & Safety, , Utilities and Energy Management, Transportation

Brandi Sanders, HRP Administrator Senior: Areas Supported: Facilities Management, Utilities and Energy Management, Building Services, Grounds, Roofing, Sustainability, Elevator Maintenance

Trish Fox, Admin Support Specialist: Areas Supported: Facilities Management, Building Services, Grounds, Roofing, Sustainability, Elevator Maintenance, PDC Kimberly Heard, Admin Supervisor: Areas Supported: Hospital Maintenance



#### The University of Alabama at Birmingham

## **Facilities Information Technology**





2/15/2024

# **FAEHS Operations**





2/15/2024

# Environmental Health and Safety









2/15/2024

## **Hospital Safety**

















2/15/2024

## Planning, Design and Construction





2/15/2024

### Planning, Design & Construction Team U & Team A



| Planning, Design and Construction                                                                            |                                                                                                                                                                     | Planning, Design and Construction                                      |                                                                            |  |
|--------------------------------------------------------------------------------------------------------------|---------------------------------------------------------------------------------------------------------------------------------------------------------------------|--------------------