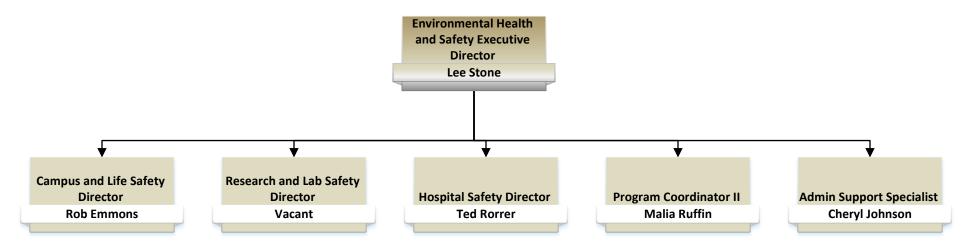

urces Office Support

Joana Ganey, HR Administrator: Areas Supported: Campus Maintenance, Facilities Administration and Environmental Health & Safety, , Utilities and Energy Management, Transportation

Brandi Sanders, HRP Administrator Senior: Areas Supported: Facilities Management, Utilities and Energy Management, Building Services, Grounds, Roofing, Sustainability, Elevator Maintenance

Trish Fox, Admin Support Specialist: Areas Supported: Facilities Management, Building Services, Grounds, Roofing, Sustainability, Elevator Maintenance, PDC Kimberly Heard, Admin Supervisor: Areas Supported: Hospital Maintenance



#### The University of Alabama at Birmingham

## **Facilities Information Technology**





2/15/2024

# **FAEHS Operations**





2/15/2024

# Environmental Health and Safety









2/15/2024

## **Hospital Safety**

















2/15/2024

## Planning, Design and Construction





2/15/2024

### Planning, Design & Construction Team U & Team A



| Planning, Design and Construction                                                                            |                                                                                                                                                                     | Planning, Design and Construction                                      |                                                                            |  |
|--------------------------------------------------------------------------------------------------------------|------------------------------------------------------------------------------