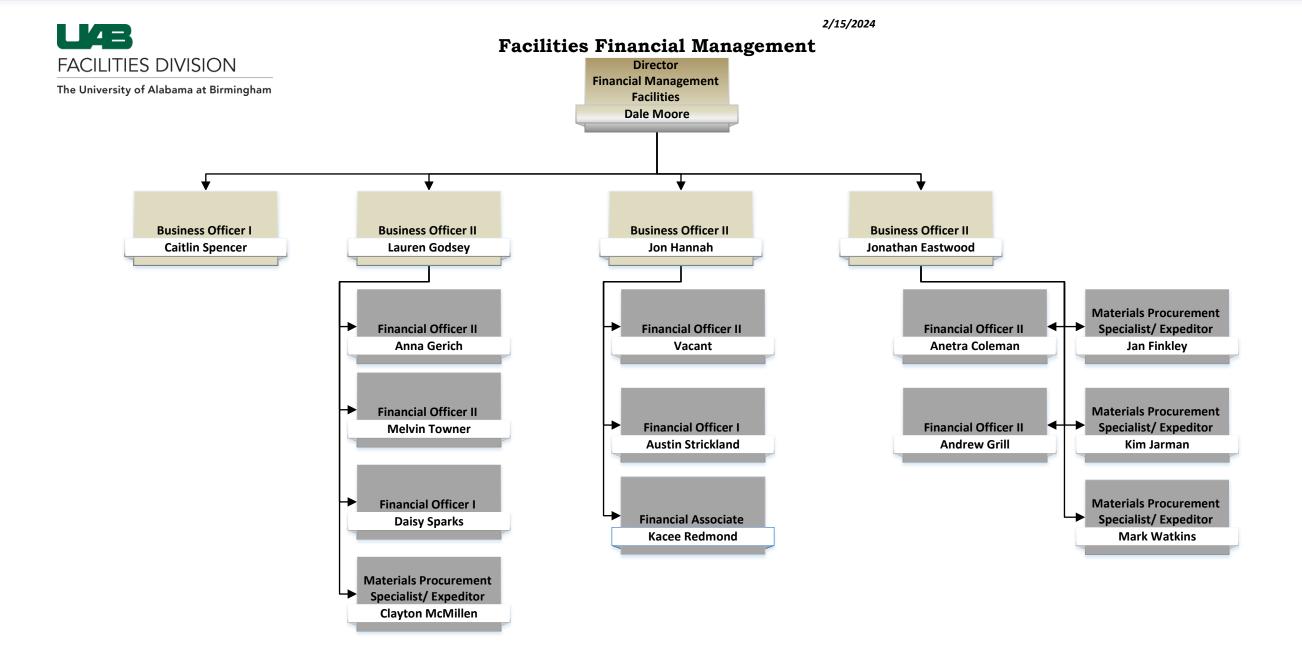

# Facilities Administration and Environmental Health and Safety

- Lauren Godsey, Business Officer II: Areas Supported: Chief Facilities Officer, Hospital Maintenance, and Facilities Administration and Environmental Health and Safety
- John Hannah, Business Officer II: Areas Supported: Planning Design and Construction
- Jon Eastwood, Business Officer II: Areas Supported: Facilities Management
- BOI: Areas Supported: CFO/Division Wide