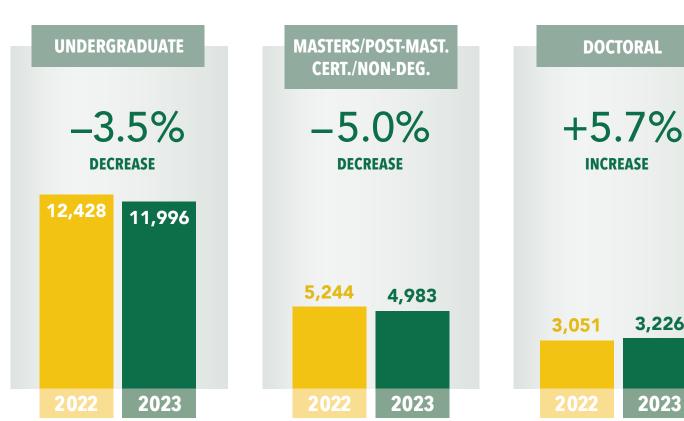

## UAB HEADCOUNT ENROLLMENT REPORT SPRING SEMESTER 2023

|                       | Undergraduate | Graduate Other | Doctor's - Research/<br>Scholarship | Doctor's -<br>Professional<br>Practice | Grand Total | Advanced Prof. |
|-----------------------|---------------|----------------|-------------------------------------|----------------------------------------|-------------|----------------|
| Arts and Sciences     | 4,783         | 942            | 280                                 |                                        | 6,005       | 9              |
| Business              | 2,208         | 785            |                                     |                                        | 2,993       |                |
| Dentistry             | 17            | 1              |                                     | 352                                    | 370         | 93             |
| Education             | 868           | 484            | 79                                  |                                        | 1,431       |                |
| Engineering           | 805           | 441            | 108                                 |                                        | 1,354       | 5              |
| Graduate School       |               | 181            | 2                                   |                                        | 183         |                |
| Health Professions    | 1,031         | 714            | 122                                 | 336                                    | 2,203       | 5              |
| Joint Health Sciences |               | 75             | 339                                 |                                        | 414         | 85             |
| Medicine              |               | 7              |                                     | 650                                    | 657         | 1,207          |
| Nursing               | 1,076         | 815            | 29                                  | 614                                    | 2,534       | 7              |
| Optometry             |               | 1              | 17                                  | 206                                    | 224         | 20             |
| Provost               | 960           | 37             |                                     |                                        | 997         |                |
| Public Health         | 248           | 500            | 66                                  | 26                                     | 840         | 4              |
| Grand Total           | 11,996        | 4,983          | 1,042                               | 2,184                                  | 20,205      | 1,435          |

| Graduate Total (Excluding DMD, MD, OD) | 7,001 |  |
|----------------------------------------|-------|--|
| DMD, MD, OD Total                      | 1,208 |  |