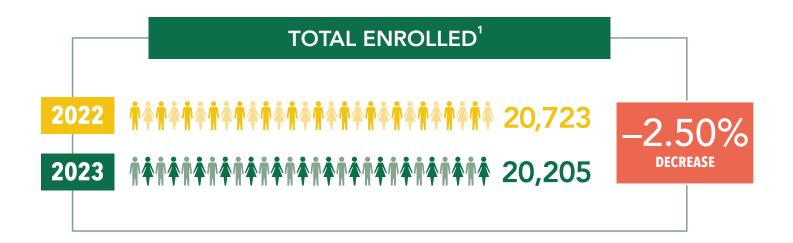

#### **TOTAL ENROLLED**

## UAB HEADCOUNT ENROLLMENT PREVIOUS YEAR COMPARISON BY SCHOOL SPRING SEMESTER 2023

|                       | 2022   | 2023   | Number of<br>Students/Change | Percent Change |
|-----------------------|--------|--------|------------------------------|----------------|
| Arts and Sciences     | 5,871  | 6,005  | 134                          | 2.28%          |
| Business              | 3,280  | 2,993  | -287                         | -8.75%         |
| Dentistry             | 340    | 370    | 30                           | 8.82%          |
| Education             | 1,570  | 1,431  | -139                         | -8.85%         |
| Engineering           | 1,370  | 1,354  | -16                          | -1.17%         |
| Graduate School       | 153    | 183    | 30                           | 19.61%         |
| Health Professions    | 2,207  | 2,203  | -4                           | -0.18%         |
| Joint Health Sciences | 372    | 414    | 42                           | 11.29%         |
| Medicine              | 659    | 657    | -2                           | -0.30%         |
| Nursing               | 2,674  | 2,534  | -140                         | -5.24%         |
| Optometry             | 211    | 224    | 13                           | 6.16%          |
| Provost               | 1,095  | 997    | -98                          | -8.95%         |
| Public Health         | 921    | 840    | -81                          | -8.79%         |
| Grand Total           | 20,723 | 20,205 | -518                         | -2.50%         |