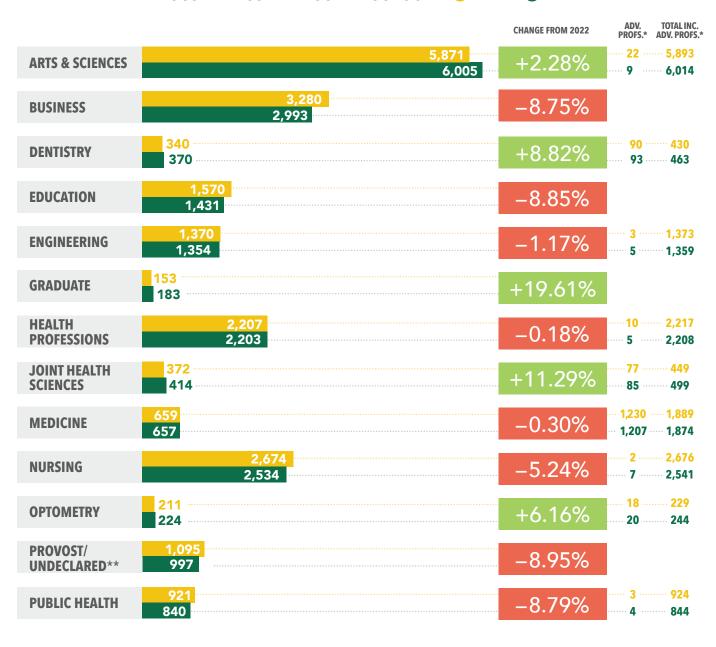

#### PREVIOUS YEAR COMPARISON BY SCHOOL 0 2022 2023

## UAB HEADCOUNT ENROLLMENT PREVIOUS YEAR COMPARISON BY SCHOOL SPRING SEMESTER 2023

|                       | 2022   | 2023   | Number of<br>Students/Change | Percent Change |
|-----------------------|--------|--------|------------------------------|----------------|
| Arts and Sciences     | 5,871  | 6,005  | 134                          | 2.28%          |
| Business              | 3,280  | 2,993  | -287                         | -8.75%         |
| Dentistry             | 340    | 370    | 30                           | 8.82%          |
| Education             | 1,570  | 1,431  | -139                         | -8.85%         |
| Engineering           | 1,370  | 1,354  | -16                          | -1.17%         |
| Graduate School       | 153    | 183    | 30                           | 19.61%         |
| Health Professions    | 2,207  | 2,203  | -4                           | -0.18%         |
| Joint Health Sciences | 372    | 414    | 42                           | 11.29%         |
| Medicine              | 659    | 657    | -2                           | -0.30%         |
| Nursing               | 2,674  | 2,534  | -140                         | -5.24%         |
| Optometry             | 211    | 224    | 13                           | 6.16%          |
| Provost               | 1,095  | 997    | -98                          | -8.95%         |
| Public Health         | 921    | 840    | -81                          | -8.79%         |
| Grand Total           | 20,723 | 20,205 | -518                         | -2.50%         |