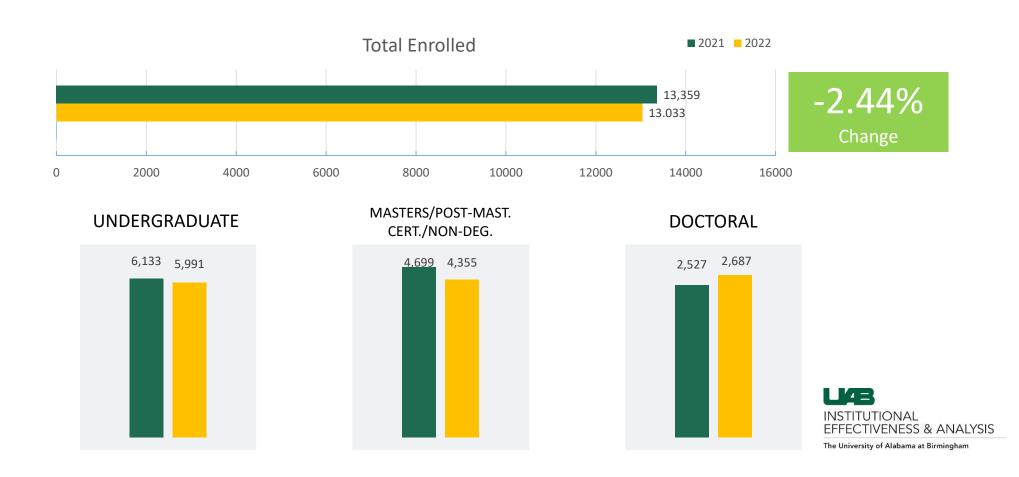

## 2022 Headcount Enrollment Report Summer Semester



## 2022 Headcount Enrollment Report Summer Semester – Previous Year Comparison by School



|                       |               |       |                      | Doctor's - Professional |             |
|-----------------------|---------------|-------|----------------------|-------------------------|-------------|
| Academic Unit         | Undergraduate | Other | Research/Scholarship | Practice                | Grand Total |
| College of Arts and   |               |       |                      |                         |             |
| Sciences              | 2,027         | 396   | 243                  |                         | 2,666       |
| Business              | 1,328         | 778   |                      |                         | 2,106       |
| Dentistry             | 10