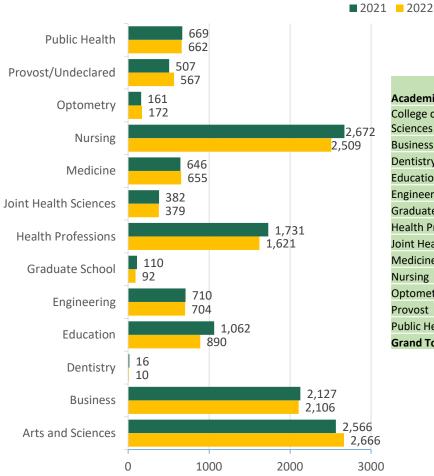

## 2022 Headcount Enrollment Report Summer Semester – Previous Year Comparison by School

|                       |               |       |                      | Doctor's - Professional |             |
|-----------------------|---------------|-------|----------------------|-------------------------|-------------|
| Academic Unit         | Undergraduate | Other | Research/Scholarship | Practice                | Grand Total |
| College of Arts and   |               |       |                      |                         |             |
| Sciences              | 2,027         | 396   | 243                  |                         | 2,666       |
| Business              | 1,328         | 778   |                      |                         | 2,106       |
| Dentistry             | 10            |       |                      |                         | 10          |
| Education             | 410           | 418   | 62                   |                         | 890         |
| Engineering           | 302           | 331   | 71                   |                         | 704         |
| Graduate School       |               | 88    | 4                    |                         | 92          |
| Health Professions    | 560           | 612   | 114                  | 335                     | 1,621       |
| Joint Health Sciences |               | 63    | 316                  |                         | 379         |
| Medicine              |               |       |                      | 655                     | 655         |
| Nursing               | 650           | 1226  | 29                   | 604                     | 2,509       |
| Optometry             |               | 1     | 16                   | 155                     | 172         |
| Provost               | 543           | 24    |                      |                         | 567         |
| Public Health         | 161           | 418   | 66                   | 17                      | 662         |
| Grand Total           | 5,991         | 4,355 | 921                  | 1,766                   | 13,033      |