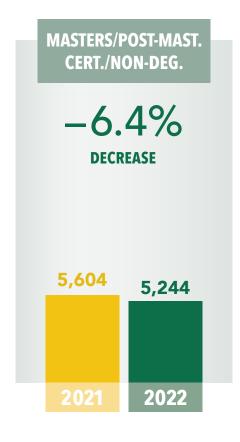

#### UAB HEADCOUNT ENROLLMENT REPORT SPRING SEMESTER 2022

|                       | Undergraduate | Graduate Other | Doctor's -<br>Research/<br>Scholarship | Doctor's -<br>Professional<br>Practice | Grand Total | Advanced Prof. |
|-----------------------|---------------|----------------|----------------------------------------|----------------------------------------|-------------|----------------|
| Arts and Sciences     | 4,957         | 651            | 263                                    |                                        | 5,871       | 22             |
| Business              | 2,324         | 956            |                                        |                                        | 3,280       |                |
| Dentistry             | 11            | 2              |                                        | 327                                    | 340         | 90             |
| Education             | 937           | 548            | 85                                     |                                        | 1,570       |                |
| Engineering           | 821           | 448            | 101                                    |                                        | 1,370       | 3              |
| Graduate School       |               | 149            | 4                                      |                                        | 153         |                |
| Health Professions    | 1,038         | 759            | 124                                    | 286                                    | 2,207       | 10             |
| Joint Health Sciences |               | 50             | 322                                    |                                        | 372         | 77             |
| Medicine              |               |                |                                        | 659                                    | 659         | 1,230          |
| Nursing               | 1,002         | 1,091          | 32                                     | 549                                    | 2,674       | 2              |
| Optometry             |               | 1              | 18                                     | 192                                    | 211         | 18             |
| Provost               | 1,062         | 33             |                                        |                                        | 1,095       |                |
| Public Health         | 276           | 556            | 71                                     | 18                                     | 921         | 3              |
| Grand Total           | 12,428        | 5,244          | 1,020                                  | 2,031                                  | 20,723      | 1,455          |

## UAB HEADCOUNT ENROLLMENT PREVIOUS YEAR COMPARISON BY SCHOOL SPRING SEMESTER 2022

|                       | 2021   | 2022   | Number of<br>Students/Change | Percent Change |
|-----------------------|--------|--------|------------------------------|----------------|
| Arts and Sciences     | 5,775  | 5,871  | 96                           | 1.66%          |
| Business              | 3,395  | 3,280  | -115                         | -3.39%         |
| Dentistry             | 316    | 340    | 24                           | 7.59%          |
| Education             | 1,733  | 1,570  | -163                         | -9.41%         |
| Engineering           | 1,404  | 1,370  | -34                          | -2.42%         |
| Graduate School       | 137    | 153    | 16                           | 11.68%         |
| Health Professions    | 2,303  | 2,207  | -96                          | -4.17%         |
| Joint Health Sciences | 378    | 372    | -6                           | -1.59%         |
| Medicine              | 675    | 659    | -16                          | -2.37%         |
| Nursing               | 2,918  | 2,674  | -244                         | -8.36%         |
| Optometry             | 214    | 211    | -3                           | -1.40%         |
| Provost               | 1,121  | 1,095  | -26                          | -2.32%         |
| Public Health         | 952    | 921    | -31                          | -3.26%         |
| Grand Total           | 21,321 | 20,723 | -598                         | -2.80%         |