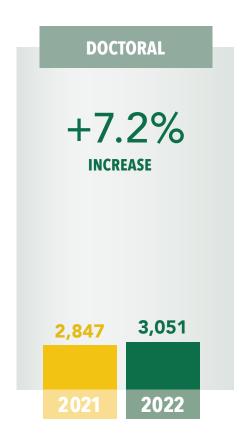

#### UAB HEADCOUNT ENROLLMENT REPORT SPRING SEMESTER 2022

|                       | Undergraduate | Graduate Other | Doctor's -<br>Research/<br>Scholarship | Doctor's -<br>Professional<br>Practice | Grand Total | Advanced Prof. |
|-----------------------|---------------|----------------|----------------------------------------|----------------------------------------|-------------|----------------|
| Arts and Sciences     | 4,957         | 651            | 263                                    |                                        | 5,871       | 22             |
| Business              | 2,324         | 956            |                                        |                                        | 3,280       |                |
| Dentistry             | 11            | 2              |                                        | 327                                    | 340         | 90             |
| Education             | 937           | 548            | 85                                     |                                        | 1,570       |                |
| Engineering           | 821           | 448            | 101                                    |                                        | 1,370       | 3              |
| Graduate School       |               | 149            | 4                                      |                                        | 153         |                |
| Health Professions    | 1,038         | 759            | 124                                    | 286                                    | 2,207       | 10             |
| Joint Health Sciences |               | 50             | 322                                    |                                        | 372         | 77             |
| Medicine              |               |                |                                        | 659                                    | 659         | 1,230          |
| Nursing               | 1,002         | 1,091          | 32                                     | 549                                    | 2,674       | 2              |
| Optometry             |               | 1              | 18                                     | 192                                    | 211         | 18             |
| Provost               | 1,062         | 33             |                                        |                                        | 1,095       |                |
| Public Health         | 276           | 556            | 71                                     | 18                                     | 921         | 3              |
| Grand Total           | 12,428        | 5,244          | 1,020                                  | 2,031                                  | 20,723      | 1,455          |

## UAB HEADCOUNT ENROLLMENT PREVIOUS YEAR COMPARISON BY SCHOOL SPRING SEMESTER 2022

|                       | 2021   | 2022   | Number of<br>Students/Change | Percent Change |
|-----------------------|--------|--------|------------------------------|----------------|
| Arts and Sciences     | 5,775  | 5,871  | 96                           | 1.66%          |
| Business              | 3,395  | 3,280  | -115                         | -3.39%         |
| Dentistry             | 316    | 340    | 24                           | 7.59%          |
| Education             | 1,733  | 1,570  | -163                         | -9.41%         |
| Engineering           | 1,404  | 1,370  | -34                          | -2.42%         |
| Graduate School       | 137    | 153    | 16                           | 11.68%         |
| Health Professions    | 2,303  | 2,207  | -96                          | -4.17%         |
| Joint Health Sciences | 378    | 372    | -6                           | -1.59%         |
| Medicine              | 675    | 659    | -16                          | -2.37%         |
| Nursing               | 2,918  | 2,674  | -244                         | -8.36%         |
| Optometry             | 214    | 211    | -3                           | -1.40%         |
| Provost               | 1,121  | 1,095  | -26                          | -2.32%         |
| Public Health         | 952    | 921    | -31                          | -3.26%         |
| Grand Total           | 21,321 | 20,723 | -598                         | -2.80%         |