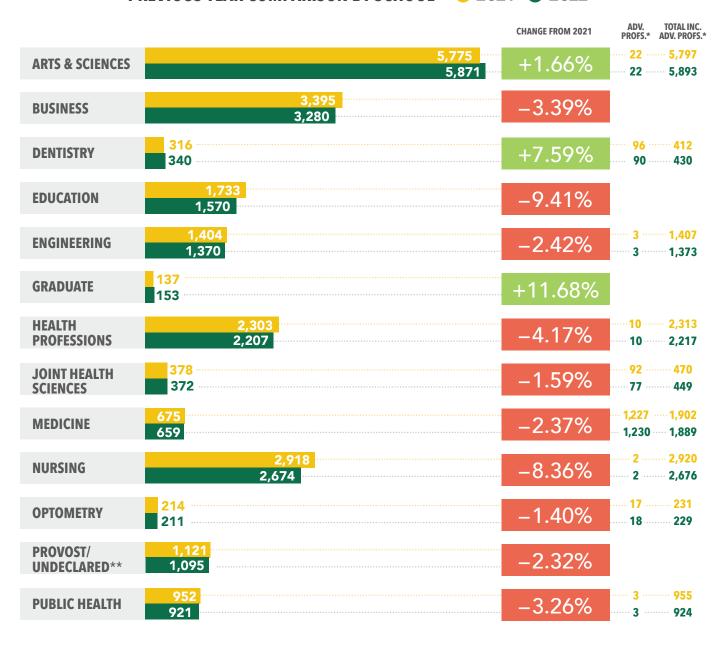

## UAB HEADCOUNT ENROLLMENT PREVIOUS YEAR COMPARISON BY SCHOOL SPRING SEMESTER 2022

|                       | 2021   | 2022   | Number of<br>Students/Change | Percent Change |
|-----------------------|--------|--------|------------------------------|----------------|
| Arts and Sciences     | 5,775  | 5,871  | 96                           | 1.66%          |
| Business              | 3,395  | 3,280  | -115                         | -3.39%         |
| Dentistry             | 316    | 340    | 24                           | 7.59%          |
| Education             | 1,733  | 1,570  | -163                         | -9.41%         |
| Engineering           | 1,404  | 1,370  | -34                          | -2.42%         |
| Graduate School       | 137    | 153    | 16                           | 11.68%         |
| Health Professions    | 2,303  | 2,207  | -96                          | -4.17%         |
| Joint Health Sciences | 378    | 372    | -6                           | -1.59%         |
| Medicine              | 675    | 659    | -16                          | -2.37%         |
| Nursing               | 2,918  | 2,674  | -244                         | -8.36%         |
| Optometry             | 214    | 211    | -3                           | -1.40%         |
| Provost               | 1,121  | 1,095  | -26                          | -2.32%         |
| Public Health         | 952    | 921    | -31                          | -3.26%         |
| Grand Total           | 21,321 | 20,723 | -598                         | -2.80%         |