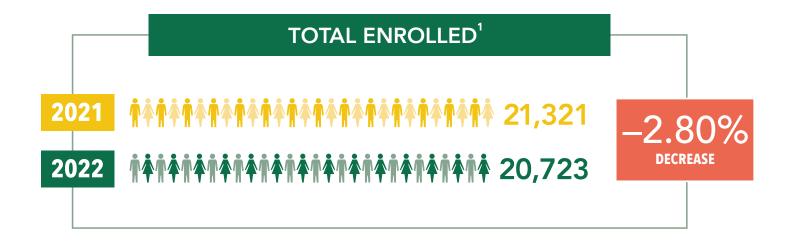

## UAB HEADCOUNT ENROLLMENT PREVIOUS YEAR COMPARISON BY SCHOOL SPRING SEMESTER 2022

|                       | 2021   | 2022   | Number of<br>Students/Change | Percent Change |
|-----------------------|--------|--------|------------------------------|----------------|
| Arts and Sciences     | 5,775  | 5,871  | 96                           | 1.66%          |
| Business              | 3,395  | 3,280  | -115                         | -3.39%         |
| Dentistry             | 316    | 340    | 24                           | 7.59%          |
| Education             | 1,733  | 1,570  | -163                         | -9.41%         |
| Engineering           | 1,404  | 1,370  | -34                          | -2.42%         |
| Graduate School       | 137    | 153    | 16                           | 11.68%         |
| Health Professions    | 2,303  | 2,207  | -96                          | -4.17%         |
| Joint Health Sciences | 378    | 372    | -6                           | -1.59%         |
| Medicine              | 675    | 659    | -16                          | -2.37%         |
| Nursing               | 2,918  | 2,674  | -244                         | -8.36%         |
| Optometry             | 214    | 211    | -3                           | -1.40%         |
| Provost               | 1,121  | 1,095  | -26                          | -2.32%         |
| Public Health         | 952    | 921    | -31                          | -3.26%         |
| Grand Total           | 21,321 | 20,723 | -598                         | -2.80%         |