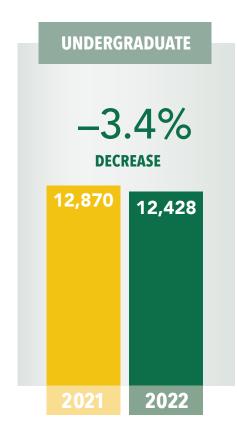

#### UAB HEADCOUNT ENROLLMENT REPORT SPRING SEMESTER 2022

|                       | Undergraduate | Graduate Other | Doctor's -<br>Research/<br>Scholarship | Doctor's -<br>Professional<br>Practice | Grand Total | Advanced Prof. |
|-----------------------|---------------|----------------|----------------------------------------|----------------------------------------|-------------|----------------|
| Arts and Sciences     | 4,957         | 651            | 263                                    |                                        | 5,871       | 22             |
| Business              | 2,324         | 956            |                                        |                                        | 3,280       |                |
| Dentistry             | 11            | 2              |                                        | 327                                    | 340         | 90             |
| Education             | 937           | 548            | 85                                     |                                        | 1,570       |                |
| Engineering           | 821           | 448            | 101                                    |                                        | 1,370       | 3              |
| Graduate School       |               | 149            | 4                                      |                                        | 153         |                |
| Health Professions    | 1,038         | 759            | 124                                    | 286                                    | 2,207       | 10             |
| Joint Health Sciences |               | 50             | 322                                    |                                        | 372         | 77             |
| Medicine              |               |                |                                        | 659                                    | 659         | 1,230          |
| Nursing               | 1,002         | 1,091          | 32                                     | 549                                    | 2,674       | 2              |
| Optometry             |               | 1              | 18                                     | 192                                    | 211         | 18             |
| Provost               | 1,062         | 33             |                                        |                                        | 1,095       |                |
| Public Health         | 276           | 556            | 71                                     | 18                                     | 921         | 3              |
| Grand Total           | 12,428        | 5,244          | 1,020                                  | 2,031                                  | 20,723      | 1,455          |

## UAB HEADCOUNT ENROLLMENT PREVIOUS YEAR COMPARISON BY SCHOOL SPRING SEMESTER 2022

|                       | 2021   | 2022   | Number of<br>Students/Change | Percent Change |
|-----------------------|--------|--------|------------------------------|----------------|
| Arts and Sciences     | 5,775  | 5,871  | 96                           | 1.66%          |
| Business              | 3,395  | 3,280  | -115                         | -3.39%         |
| Dentistry             | 316    | 340    | 24                           | 7.59%          |
| Education             | 1,733  | 1,570  | -163                         | -9.41%         |
| Engineering           | 1,404  | 1,370  | -34                          | -2.42%         |
| Graduate School       | 137    | 153    | 16                           | 11.68%         |
| Health Professions    | 2,303  | 2,207  | -96                          | -4.17%         |
| Joint Health Sciences | 378    | 372    | -6                           | -1.59%         |
| Medicine              | 675    | 659    | -16                          | -2.37%         |
| Nursing               | 2,918  | 2,674  | -244                         | -8.36%         |
| Optometry             | 214    | 211    | -3                           | -1.40%         |
| Provost               | 1,121  | 1,095  | -26                          | -2.32%         |
| Public Health         | 952    | 921    | -31                          | -3.26%         |
| Grand Total           | 21,321 | 20,723 | -598                         | -2.80%         |