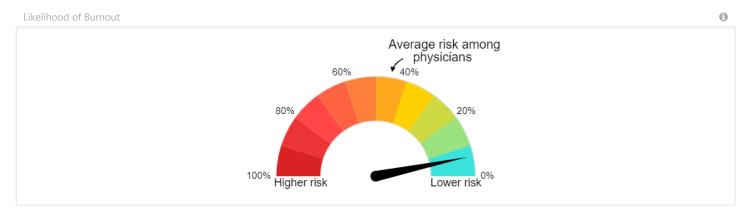

## **Excellent**

View on Scale

Your Well-Being Index Score Is 1

Above 87% of US Physicians

Your Well-Being Index Score Is 1