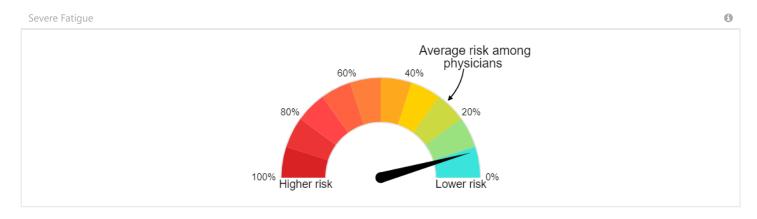

å Account ▼

#### **MEDICINE**

### My Well-Being Index Results

October 13th, 2020 (Most Recent)

Verify account information complete

П

You're eligible to take the Well-Being Index

**Take the Index Survey** 

Your Well-Being Index Score Is 1

## **Excellent**

View on Scale

Your Well-Being Index Score Is 1

Above 87% of US Physicians

Your Well-Being Index Score Is 1

# **Above 88%** of Physicians at University of Alabama at Birmingham

View Comparison













## My Well-Being Over Time



### **Resources for My Well-Being**

The resource categories in the blue boxes below have been selected based on your Well-Being Index score. Please click on the relevant box for further information.



**88** Stress & Resiliency



①How can well-being be determined from 7 to 9 questions?



If you would like receive a link to download the app on your phone, please enter your cell phone number.





Or Download Now:



 $\ ^{\odot}$  2020 Well-Being Index  $\ ^{\odot}$  . All rights reserved.

Report a Problem Give Feedback Support Tickets