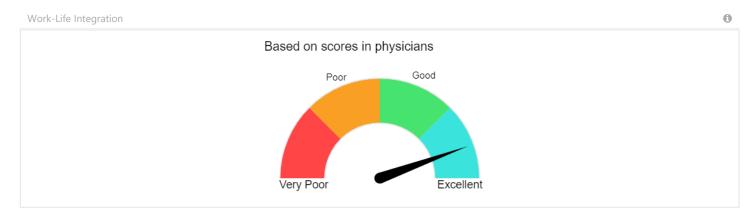

å Account ▼

#### **MEDICINE**

### My Well-Being Index Results

October 13th, 2020 (Most Recent)

Verify account information complete

П

You're eligible to take the Well-Being Index

**Take the Index Survey** 

Your Well-Being Index Score Is 1

## **Excellent**

View on Scale

Your Well-Being Index Score Is 1

Above 87% of US Physicians

Your Well-Being Index Score Is 1

# **Above 88%** of Physicians at University of Alabama at Birmingham

View Comparison













## My Well-Being Over Time



### **Resources for My Well-Being**

The resource categories in the blue boxes below have been selected based on your Well-Being Index score. Please click on the relevant box for further information.



**88** Stress & Resiliency



①How can well-being be determined from 7 to 9 questions?



If you would like receive a link to download the app on your phone, please enter your cell phone number.





Or Download Now:



 $\ ^{\odot}$  2020 Well-Being Index  $\ ^{\odot}$  . All rights reserved.

Report a Problem Give Feedback Support Tickets