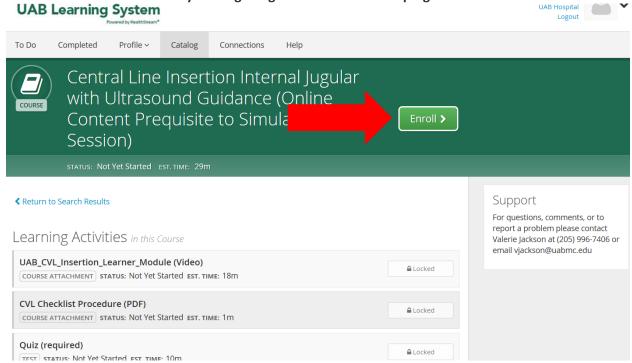

Knowledge that will change your world

3) Select the course and enroll by clicking the green button in the top right.

4) Complete the course and receive your Certificate of Completion.