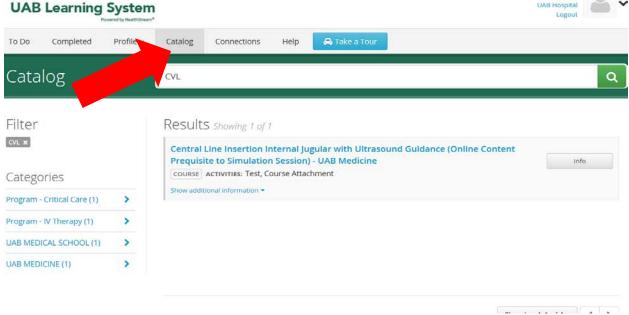

1) Log in to the UAB Learning System (HealthStream) using your Blazer ID and password at <a href="http://www.uab.edu/learningsystem/">http://www.uab.edu/learningsystem/</a>

2) Search the catalog for the course by using the search term "CVL"